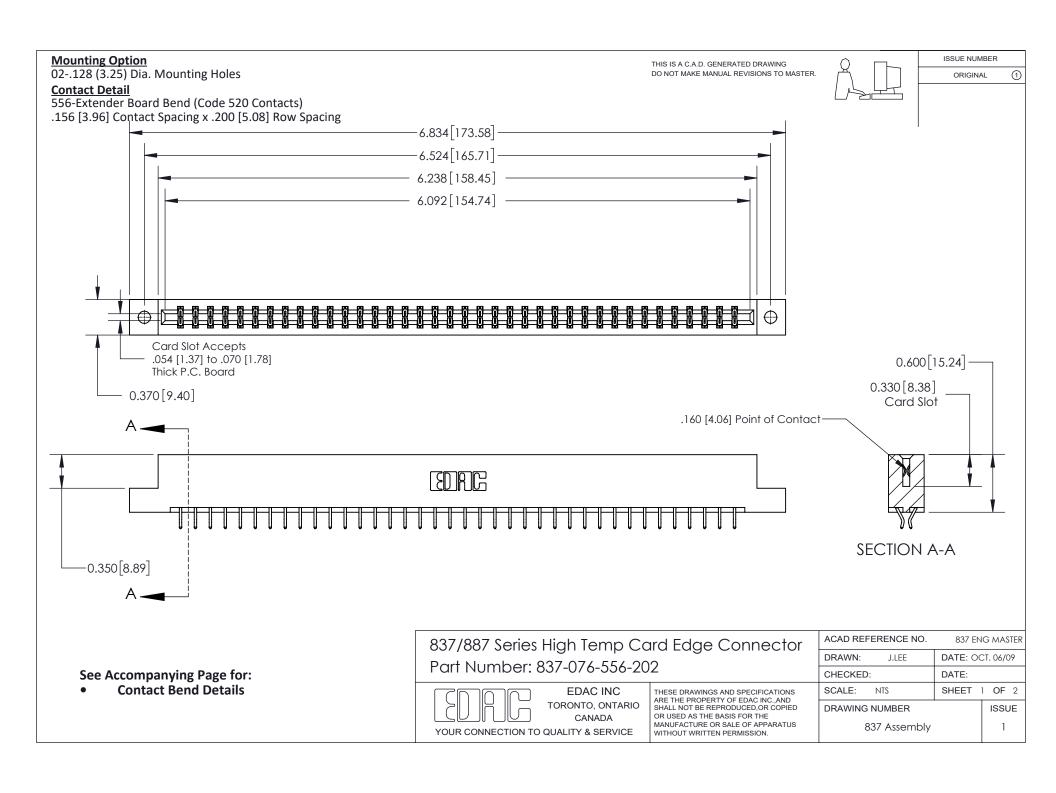

ISSUE NUMBER

ORIGINAL

1

| 837/887 Series High Temp Card Edge Connector<br>Contact Bend Detail   |                                                                                                                                                                                                  | ACAD REFERENCE NO. 837 EN |                  | 3 MASTER      |
|-----------------------------------------------------------------------|--------------------------------------------------------------------------------------------------------------------------------------------------------------------------------------------------|---------------------------|------------------|---------------|
|                                                                       |                                                                                                                                                                                                  | DRAWN: J.LEE              | DATE: OCT. 06/09 |               |
|                                                                       |                                                                                                                                                                                                  | CHECKED:                  | DATE:            |               |
| EDAC INC TORONTO, ONTARIO CANADA YOUR CONNECTION TO QUALITY & SERVICE | THESE DRAWINGS AND SPECIFICATIONS ARE THE PROPERTY OF EDAC INC.,AND SHALL NOT BE REPRODUCED, OR COPIED OR USED AS THE BASIS FOR THE MANUFACTURE OR SALE OF APPARATUS WITHOUT WRITTEN PERMISSION. | SCALE: NTS                | SHEET            | 2 <b>OF</b> 2 |
|                                                                       |                                                                                                                                                                                                  | DRAWING NUMBER            | •                | ISSUE         |
|                                                                       |                                                                                                                                                                                                  | 837 Assembly              |                  | 1             |