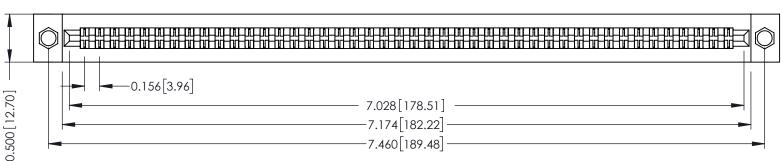

**Mounting Option** .156 (3.96) Dia. Mounting Holes 0.156 [3.96]

**Contact Detail** 

Extender Board Bend (Code 420 Contacts) .156 [3.96] Contact Spacing x .200 [5.08] Row Spacing

THIS IS A C.A.D. GENERATED DRAWING DO NOT MAKE MANUAL REVISIONS TO MASTER.

## **See Accompanying Pages for:**

- **Contact Bend Details**
- **Mounting Options**

307 / 357 Card Edge Connector Part Number: 357-088-456-204

**EDAC INC** TORONTO, ONTARIO CANADA

THESE DRAWINGS AND SPECIFICATIONS ARE THE PROPERTY OF EDAC INC., AND SHALL NOT BE REPRODUCED, OR COPIED OR USED AS THE BASIS FOR THE MANUFACTURE OR SALE OF APPARATUS WITHOUT WRITTEN PERMISSION.