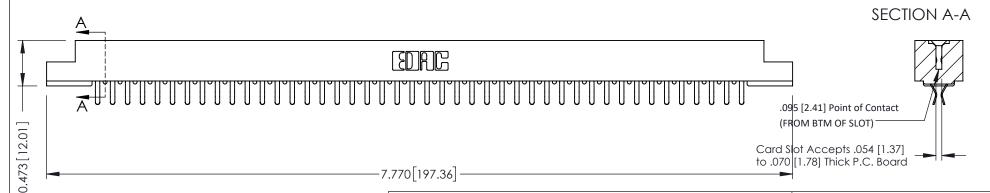

**Mounting Option** .156 (3.96) Dia. Mounting Holes 0.156 [3.96]

**Contact Detail** 

Extender Board Bend (Code 420 Contacts) .156 [3.96] Contact Spacing x .200 [5.08] Row Spacing

THIS IS A C.A.D. GENERATED DRAWING DO NOT MAKE MANUAL REVISIONS TO MASTER.

## **See Accompanying Pages for:**

- **Contact Bend Details**
- **Mounting Options**

307 / 357 Card Edge Connector Part Number: 357-088-456-204

**EDAC INC** TORONTO, ONTARIO CANADA

THESE DRAWINGS AND SPECIFICATIONS ARE THE PROPERTY OF EDAC INC., AND SHALL NOT BE REPRODUCED, OR COPIED OR USED AS THE BASIS FOR THE MANUFACTURE OR SALE OF APPARATUS WITHOUT WRITTEN PERMISSION.