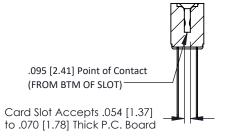

## SECTION A-A

307 ENG MASTER
DATE: AUG. 11/09

SHEET 1 OF 3

| 307 / 357 Card Edge Connector<br>Part Number: 307-014-440-208 |                             |                                                                                                                                                                                                 | ACAD REFERENCE NO. |            |
|---------------------------------------------------------------|-----------------------------|-------------------------------------------------------------------------------------------------------------------------------------------------------------------------------------------------|--------------------|------------|
|                                                               |                             |                                                                                                                                                                                                 | DRAWN:             | J.LEE      |
|                                                               |                             |                                                                                                                                                                                                 | CHECKED:           |            |
| TORONTO, (                                                    | EDAC INC                    | THESE DRAWINGS AND SPECIFICATIONS ARE THE PROPERTY OF EDAC INC.,AND SHALL NOT BE REPRODUCED,OR COPIED OR USED AS THE BASIS FOR THE MANUFACTURE OR SALE OF APPARATUS WITHOUT WRITTEN PERMISSION. | SCALE: N           | 1TS        |
|                                                               | TORONTO, ONTARIO            |                                                                                                                                                                                                 | DRAWING N          | IUMBER     |
| OUR CONNECTION TO                                             | CANADA<br>QUALITY & SERVICE |                                                                                                                                                                                                 | 307                | 7 Assembly |