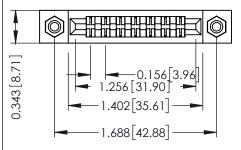

Mounting Option
#4-40 Unified Threaded Inserts

**Contact Detail** 

Wire Wrap .046x.013(1.17x0.33) - Tail LG=.708(17.98) .156 [3.96] Contact Spacing x .200 [5.08] Row Spacing

THIS IS A C.A.D. GENERATED DRAWING
DO NOT MAKE MANUAL REVISIONS TO MAS