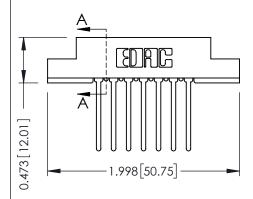

## SECTION A-A

307 ENG MASTER
DATE: AUG. 11/09

SHEET 1 OF 3

| 307 / 357 Card Edge Connector<br>Part Number: 307-014-440-208 |                             |                                                                                                                                                                                                 | ACAD REFERENCE NO. |            |
|---------------------------------------------------------------|-----------------------------|-------------------------------------------------------------------------------------------------------------------------------------------------------------------------------------------------|--------------------|------------|
|                                                               |                             |                                                                                                                                                                                                 | DRAWN:             | J.LEE      |
|                                                               |                             |                                                                                                                                                                                                 | CHECKED:           |            |
| TORONTO, (                                                    | EDAC INC                    | THESE DRAWINGS AND SPECIFICATIONS ARE THE PROPERTY OF EDAC INC.,AND SHALL NOT BE REPRODUCED,OR COPIED OR USED AS THE BASIS FOR THE MANUFACTURE OR SALE OF APPARATUS WITHOUT WRITTEN PERMISSION. | SCALE: N           | 1TS        |
|                                                               | TORONTO, ONTARIO            |                                                                                                                                                                                                 | DRAWING N          | IUMBER     |
| OUR CONNECTION TO                                             | CANADA<br>QUALITY & SERVICE |                                                                                                                                                                                                 | 307                | 7 Assembly |