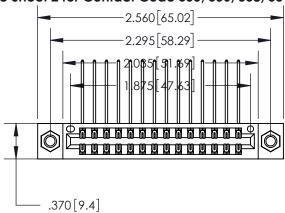

<u>Contact Dimensions:</u>
558-90 Degree Bend (Code 541 Contacts)
See Sheet 2 for Contact Code 555, 556, 558, 559, 560 Dimensions

INSULATOR MATERIAL: THERMOPLASTIC POLYESTER, UL 94V-0 CONTACT MATERIAL; COPPER, NICKEL, TIN ALLOY CA-725 CONTACT PLATING: GOLD ON THE MATING AREA, TIN-LEAD ON THE CONTACT TAILS, NICKEL UNDERPLATE

THIS IS A C.A.D. GENERATED DRAWING DO NOT MAKE MANUAL REVISIONS TO MASTER.

ISSUE NUMBER ORIGINAL

846/896 SERIES HIGH TEMP CARD EDGE CONNECTOR PART NUMBER: 896-028-558-807

**EDAC INC** TORONTO, ONTARIO CANADA