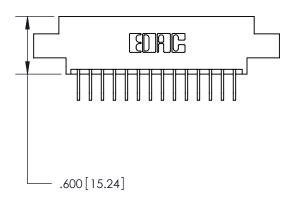

THIS IS A C.A.D. GENERATED DRAWING DO NOT MAKE MANUAL REVISIONS TO MASTER.

ISSUE NUMBER ORIGINAL

846/896 SERIES HIGH TEMP CARD EDGE CONNECTOR PART NUMBER: 896-028-558-807

**EDAC INC** TORONTO, ONTARIO CANADA

THIS IS A C.A.D. GENERATED DRAWING DO NOT MAKE MANUAL REVISIONS TO MASTER.

ISSUE NUMBER

.165[4.19]

.375 [9.54]

ORIGINAL

1

.060 [1.52] .125(3.18) to .210(5.33) **Outside Tails** .125(3.18) to .210(5.33) **Outside Tails** 