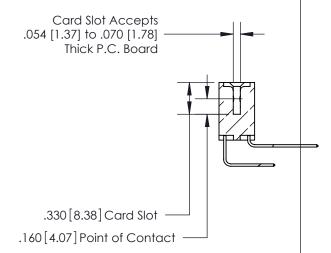

**Contact Code 560** 

INSULATOR MATERIAL: THERMOPLASTIC POLYESTER, UL 94V-0 CONTACT MATERIAL; COPPER, NICKEL, TIN ALLOY CA-725 CONTACT PLATING: GOLD ON THE MATING AREA, TIN-LEAD ON THE CONTACT TAILS, NICKEL UNDERPLATE

**Contact Code 558** 

## 846/896 SERIES HIGH TEMP CARD EDGE CONNECTOR CONTACT CODE 555,556,558,559,560 DIMENSIONS

.150 [3.81]

YOUR CONNECTION TO QUALITY & SERVICE

**Contact Code 559** 

**EDAC INC** TORONTO, ONTARIO CANADA

THESE DRAWINGS AND SPECIFICATIONS ARE THE PROPERTY OF EDAC INC.,AND SHALL NOT BE REPRODUCED, OR COPIED OR USED AS THE BASIS FOR THE MANUFACTURE OR SALE OF APPARATUS WITHOUT WRITTEN PERMISSION.