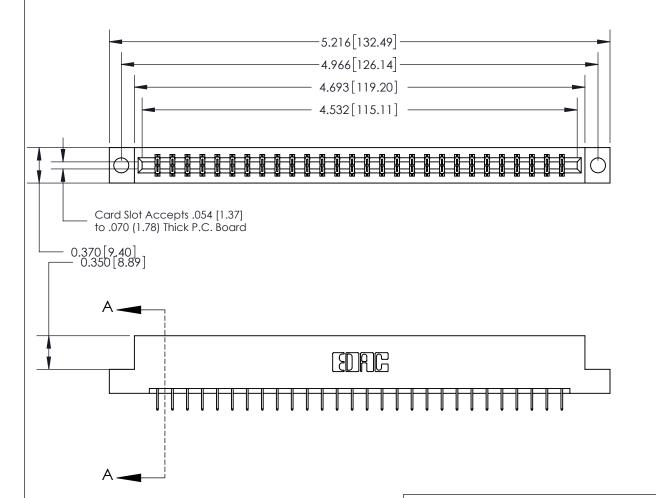

## **See Accompanying Page for:**

- **Bend Detail**
- **Mounting Options**

833 Series High Temp Card Edge Connector Part Number: 833-056-524-204

**EDAC INC** TORONTO, ONTARIO CANADA

THESE DRAWINGS AND SPECIFICATIONS ARE THE PROPERTY OF EDAC INC.,AND SHALL NOT BE REPRODUCED, OR COPIED OR USED AS THE BASIS FOR THE MANUFACTURE OR SALE OF APPARATUS WITHOUT WRITTEN PERMISSION.

ISSUE NUMBER

ORIGINAL

SECTION A-A 0.388 [9.86] Card Slot .160 [4.06] Point of Contact-