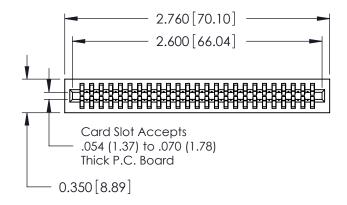

725 Series Ultra-Mate Card Edge Connector - Press Fit Part Number: 725-050-540-201

YOUR CONNECTION TO QUALITY & SERVICE

**EDAC INC** TORONTO, ONTARIO CANADA

THESE DRAWINGS AND SPECIFICATIONS ARE THE PROPERTY OF EDAC INC.,AND SHALL NOT BE REPRODUCED, OR COPIED OR USED AS THE BASIS FOR THE MANUFACTURE OR SALE OF APPARATUS WITHOUT WRITTEN PERMISSION.