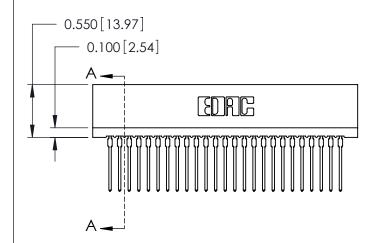

THIS IS A C.A.D. GENERATED DRAWING DO NOT MAKE MANUAL REVISIONS TO MASTER.

ISSUE NUMBER

ORIGINAL

Contact Information
540-Wire Wrap, Regular Point - Tail LG.=.560(14.22)
.100" (2.54mm) Contact Spacing x .200" (5.08mm) Row Spacing