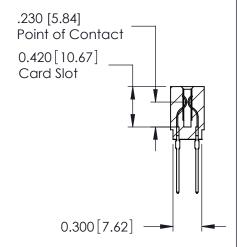

THIS IS A C.A.D. GENERATED DRAWING DO NOT MAKE MANUAL REVISIONS TO MASTER.

ISSUE NUMBER

ORIGINAL

Contact Information
540-Wire Wrap, Regular Point - Tail LG.=.560(14.22)
.100" (2.54mm) Contact Spacing x .200" (5.08mm) Row Spacing