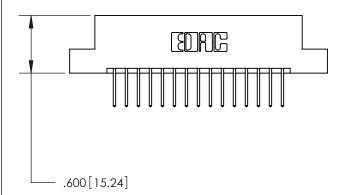

THIS IS A C.A.D. GENERATED DRAWING DO NOT MAKE MANUAL REVISIONS TO MASTER.

ISSUE NUMBER

.165[4.19]

.375 [9.54]

ORIGINAL

1

.060 [1.52] .125(3.18) to .210(5.33) **Outside Tails** .125(3.18) to .210(5.33) **Outside Tails** 