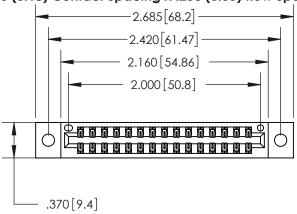

Contact Dimensions: 526-P.C. Tail .018 Sq. (0.46 Sq.) - Tail LG. =.350 (8.89) .125 (3.18) Contact Spacing x .250 (6.35) Row Spacing

- INSULATOR MATERIAL: THERMOPLASTIC POLYESTER, UL 94V-0 CONTACT MATERIAL; COPPER, NICKEL, TIN ALLOY CA-725
- CONTACT PLATING: GOLD ON THE MATING AREA, TIN-LEAD ON THE CONTACT TAILS, NICKEL UNDERPLATE

THIS IS A C.A.D. GENERATED DRAWING DO NOT MAKE MANUAL REVISIONS TO MASTER.

Card Slot Accepts .054 [1.37] to .070 [1.78] Thick P.C. Board

.330 [8.38] Card Slot

ISSUE NUMBER ORIGINAL

YOUR CONNECTION TO QUALITY & SERVICE