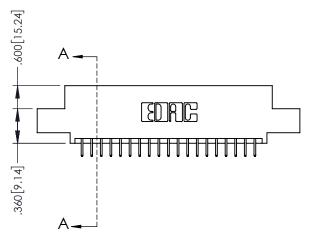

845/895 SERIES HIGH TEMP CARD EDGE CONNECTOR PART NUMBER: 895-038-525-504

YOUR CONNECTION TO QUALITY & SERVICE

ACAD REFERENCE NO. 845-ENG-MASTER DRAWN: R.STA.MONICA DATE:MAY.16/2017 1:1 SHEET 1 OF 2 845-ENG-MASTER