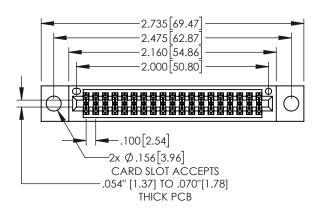

845/895 SERIES HIGH TEMP CARD EDGE CONNECTOR PART NUMBER: 895-038-525-504

YOUR CONNECTION TO QUALITY & SERVICE

ACAD REFERENCE NO. 845-ENG-MASTER DRAWN: R.STA.MONICA DATE:MAY.16/2017 1:1 SHEET 1 OF 2 845-ENG-MASTER