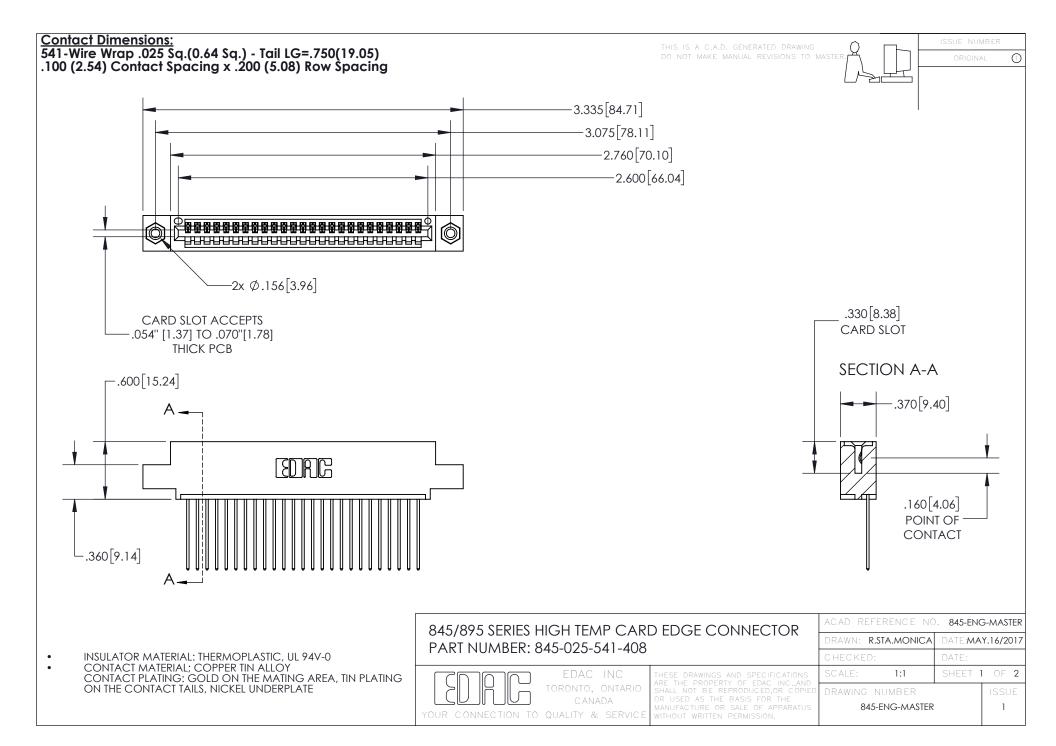

## 845/895 SERIES HIGH TEMP CARD EDGE CONNECTOR CONTACT CODE 555,556,558,559,560 DIMENSIONS

YOUR CONNECTION TO QUALITY & SERVICE

|   | ACAD REFERENCE NO. 845-ENG-MASTER |                  |
|---|-----------------------------------|------------------|
|   | DRAWN: R.STA.MONICA               | DATE:MAY.16/2017 |
|   | CHECKED:                          | DATE:            |
| D | SCALE: 1:1                        | SHEET 2 OF 2     |
|   | DRAWING NUMBER                    | ISSUE            |