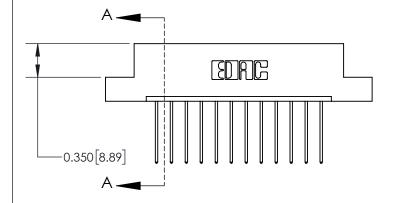

**Mounting Option** 

02-.128 (3.25) Dia. Mounting Holes

## **Contact Detail**

542-Wire Wrap .025 Sq.(0.64 Sq.) - Tail LG=.645(16.38) .156 [3.96] Contact Spacing x .200 [5.08] Row Spacing





837/887 Series High Temp Card Edge Connector Part Number: 837-012-542-102

YOUR CONNECTION TO QUALITY & SERVICE

**EDAC INC** TORONTO, ONTARIO CANADA

THESE DRAWINGS AND SPECIFICATIONS ARE THE PROPERTY OF EDAC INC.,AND SHALL NOT BE REPRODUCED, OR COPIED OR USED AS THE BASIS FOR THE MANUFACTURE OR SALE OF APPARATUS WITHOUT WRITTEN PERMISSION.

ACAD REFERENCE NO. 837 ENG MASTER DRAWN: J.LEE DATE: OCT. 06/09 CHECKED: DATE: SHEET 1 OF 2 SCALE: NTS DRAWING NUMBER **ISSUE** 837 Assembly

ISSUE NUMBER

ORIGINAL

THIS IS A C.A.D. GENERATED DRAWING DO NOT MAKE MANUAL REVISIONS TO MASTER.



| See | <b>Accompanying Page for:</b> |
|-----|-------------------------------|
| •   | Contact Bend Details          |



ISSUE NUMBER

ORIGINAL

1



| 837/887 Series High Temp Co          | ACAD REFERENCE N