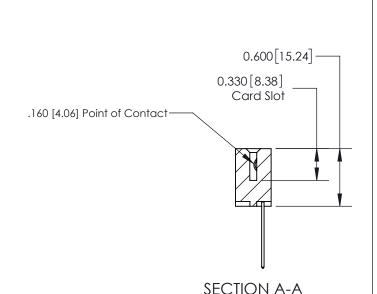

## **Contact Detail**

542-Wire Wrap .025 Sq.(0.64 Sq.) - Tail LG=.645(16.38) .156 [3.96] Contact Spacing x .200 [5.08] Row Spacing

837/887 Series High Temp Card Edge Connector Part Number: 837-012-542-102