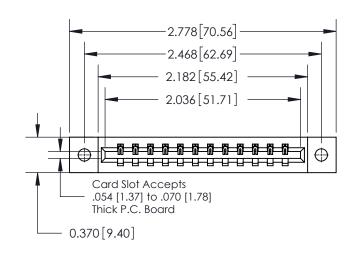

**Mounting Option** 

02-.128 (3.25) Dia. Mounting Holes

## **Contact Detail**

542-Wire Wrap .025 Sq.(0.64 Sq.) - Tail LG=.645(16.38) .156 [3.96] Contact Spacing x .200 [5.08] Row Spacing





837/887 Series High Temp Card Edge Connector Part Number: 837-012-542-102

YOUR CONNECTION TO QUALITY & SERVICE

**EDAC INC** TORONTO, ONTARIO CANADA

THESE DRAWINGS AND SPECIFICATIONS ARE THE PROPERTY OF EDAC INC.,AND SHALL NOT BE REPRODUCED, OR COPIED OR USED AS THE BASIS FOR THE MANUFACTURE OR SALE OF APPARATUS WITHOUT WRITTEN PERMISSION.

ACAD REFERENCE NO. 837 ENG MASTER DRAWN: J.LEE DATE: OCT. 06/09 CHECKED: DATE: SHEET 1 OF 2 SCALE: NTS DRAWING NUMBER **ISSUE** 837 Assembly

ISSUE NUMBER

ORIGINAL

THIS IS A C.A.D. GENERATED DRAWING DO NOT MAKE MANUAL REVISIONS TO MASTER.



| See | <b>Accompanying Page for:</b> |
|-----|-------------------------------|
| •   | Contact Bend Details          |



ISSUE NUMBER

ORIGINAL

1



| 837/887 Series High Temp Co          | ACAD REFERENCE