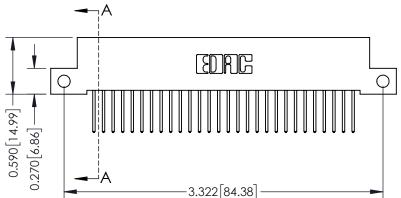

**Mounting Option** 

12-.128 (3.25) Dia. Side Mounting Holes

**Contact Detail** 

523-P.C. Tail .025 Sq.(0.64 Sq.) - Tail LG=.400(10.16) .100 [2.54] Contact Spacing x .200 [5.08] Row Spacing

**See Accompanying Pages for:** 

- **Contact Bend Details**
- **Mounting Options**

342 / 392 Card Edge Connector Part Number: 342-056-523-212

| ACAD REFERENCE NO. 342 ENG MASTER |                  |  |  |  |
|-----------------------------------|------------------|--|--|--|
| DRAWN: J.LEE                      | DATE: OCT. 06/09 |  |  |  |
| CHECKED:                          | DATE:            |  |  |  |
| SCALE: NTS                        | SHEET 1 OF 3     |  |  |  |
| DRAWING NUMBER                    | ISSUE            |  |  |  |