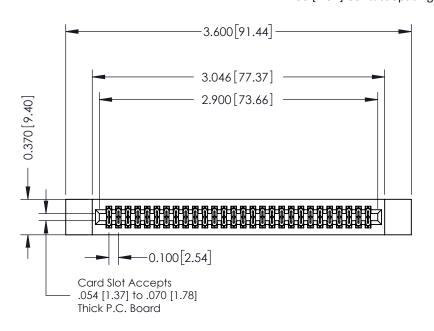

**Mounting Option** 

12-.128 (3.25) Dia. Side Mounting Holes

**Contact Detail** 

523-P.C. Tail .025 Sq.(0.64 Sq.) - Tail LG=.400(10.16) .100 [2.54] Contact Spacing x .200 [5.08] Row Spacing

**See Accompanying Pages for:** 

- **Contact Bend Details**
- **Mounting Options**

342 / 392 Card Edge Connector Part Number: 342-056-523-212

| ACAD REFERENCE NO. 342 ENG MASTER |                  |  |  |  |
|-----------------------------------|------------------|--|--|--|
| DRAWN: J.LEE                      | DATE: OCT. 06/09 |  |  |  |
| CHECKED:                          | DATE:            |  |  |  |
| SCALE: NTS                        | SHEET 1 OF 3     |  |  |  |
| DRAWING NUMBER                    | ISSUE            |  |  |  |