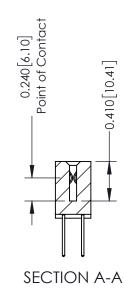

**Mounting Option** 

12-.128 (3.25) Dia. Side Mounting Holes

**Contact Detail** 

523-P.C. Tail .025 Sq.(0.64 Sq.) - Tail LG=.400(10.16) .100 [2.54] Contact Spacing x .200 [5.08] Row Spacing

**See Accompanying Pages for:** 

- **Contact Bend Details**
- **Mounting Options**

342 / 392 Card Edge Connector Part Number: 342-056-523-212

| ACAD REFERENCE NO. 342 ENG MASTER |                  |  |  |  |
|-----------------------------------|------------------|--|--|--|
| DRAWN: J.LEE                      | DATE: OCT. 06/09 |  |  |  |
| CHECKED:                          | DATE:            |  |  |  |
| SCALE: NTS                        | SHEET 1 OF 3     |  |  |  |
| DRAWING NUMBER                    | ISSUE            |  |  |  |