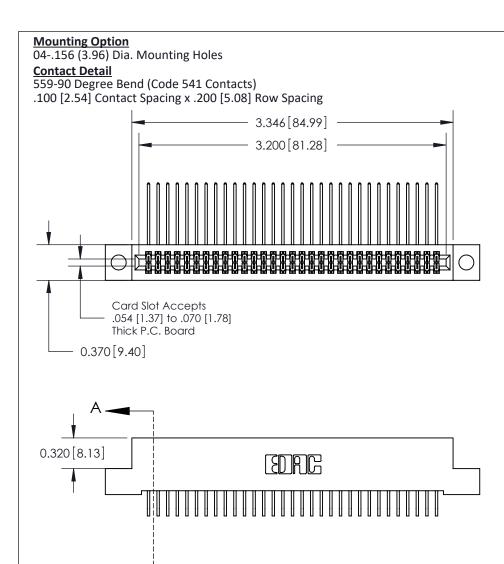

## **See Accompanying Pages for:**

- Contact Bend Details
- Mounting Options

THIS IS A C.A.D. GENERATED DRAWING DO NOT MAKE MANUAL REVISIONS TO MASTER

ORIGINAL (1)

| 842/892 Series High Temp Card Edge Connector<br>Contact Bend Detail |                                                                                                  | ACAD REFERENCE NO. 842 ENG MASTER |             |                  |        |
|---------------------------------------------------------------------|--------------------------------------------------------------------------------------------------|-----------------------------------|-------------|------------------|--------|
|                                                                     |                                                                                                  | DRAWN:                            | J.LEE       | DATE: OCT. 06/09 |        |
|                                                                     |                                                                                                  | CHECKED:                          |             | DATE:            |        |
| EDAC INC                                                            | THESE DRAWINGS AND SPECIFICATIONS ARE THE PROPERTY OF EDAC INCAND                                | SCALE:                            | NTS         | SHEET :          | 2 OF 3 |
| TORONTO, ONTARIO                                                    | SHALL NOT BE REPRODUCED, OR COPIED OR USED AS THE BASIS FOR THE MANUFACTURE OR SALE OF APPARATUS | DRAWING                           | NUMBER      |                  | ISSUE  |
| YOUR CONNECTION TO QUALITY & SERVICE                                |                                                                                                  | 8                                 | 42 Assembly |                  | 1      |

THIS IS A C.A.D. GENERATED DRAWING DO NOT MAKE MANUAL REVISIONS TO MASTER

ISSUE NUMBER

ORIGINAL

1

| 842/892 Series High Temp Card Edge Con<br>Mounting Options   | nnector   ACAD REFERENCE NO. 842 ENG MASTE |
|--------------------------------------------------------------|--------------------------------------------|
| EDAC INC THESE DRAWINGS AND SPI                              |                                            |
|                                                              | uced,or copied drawing number issue        |
| YOUR CONNECTION TO QUALITY & SERVICE WITHOUT WRITTEN PERMISS |                                            |