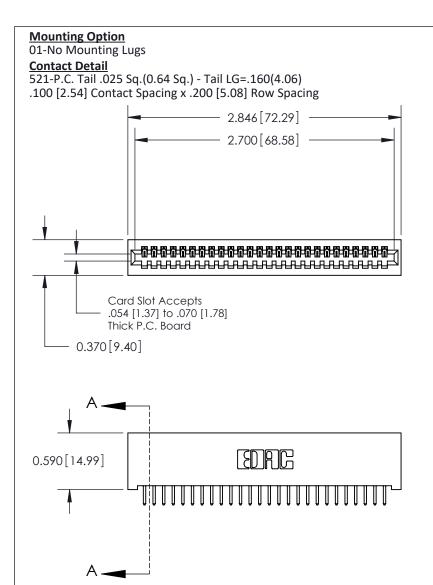

SECTION A-A

**Contact Bend Details Mounting Options** 

**See Accompanying Pages for:** 

THIS IS A C.A.D. GENERATED DRAWING DO NOT MAKE MANUAL REVISIONS TO MASTER

ORIGINAL (1)

| 842/892 Series High Temp Card Edge Connector<br>Contact Bend Detail |                                                                                                 | ACAD REFERENCE NO. 842 ENG MASTER |             |                  |        |
|---------------------------------------------------------------------|-------------------------------------------------------------------------------------------------|-----------------------------------|-------------|------------------|--------|
|                                                                     |                                                                                                 | DRAWN:                            | J.LEE       | DATE: OCT. 06/09 |        |
|                                                                     |                                                                                                 | CHECKED:                          |             | DATE:            |        |
| EDAC INC                                                            | THESE DRAWINGS AND SPECIFICATIONS ARE THE PROPERTY OF EDAC INCAND                               | SCALE:                            | NTS         | SHEET :          | 2 OF 3 |
| TORONTO, ONTARIO                                                    | SHALL NOT BE REPRODUCED,OR COPIED OR USED AS THE BASIS FOR THE MANUFACTURE OR SALE OF APPARATUS | DRAWING                           | NUMBER      |                  | ISSUE  |
| YOUR CONNECTION TO QUALITY & SERVICE                                |                                                                                                 | 8                                 | 42 Assembly |                  | 1      |