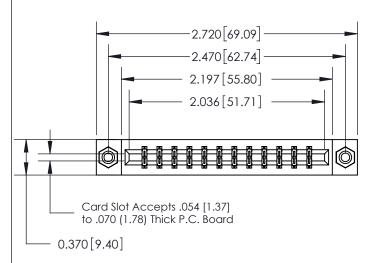

ORIGINAL

|                               | SECTION A-A  0.388 [9.86]  Card Slot |
|-------------------------------|--------------------------------------|
| .160 [4.06] Point of Contact— |                                      |
|                               |                                      |

833 Series High Temp Card Edge Connector Part Number: 833-024-524-808

**EDAC INC** TORONTO, ONTARIO CANADA

THESE DRAWINGS AND SPECIFICATIONS ARE THE PROPERTY OF EDAC INC.,AND SHALL NOT BE REPRODUCED,OR COPIED OR USED AS THE BASIS FOR THE MANUFACTURE OR SALE OF APPARATUS WITHOUT WRITTEN PERMISSION.