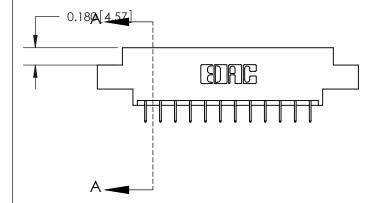

**Mounting Option** 

08-#4-40 Unified Threaded Inserts

## **Contact Detail**

524-P.C. Tail .018 Sq.(0.46 Sq.) - Tail LG=.175(4.45) .156 [3.96] Contact Spacing x .200 [5.08] Row Spacing

**See Accompanying Page for:** 

- **Bend Detail**
- **Mounting Options**

THIS IS A C.A.D. GENERATED DRAWING DO NOT MAKE MANUAL REVISIONS TO MASTER.