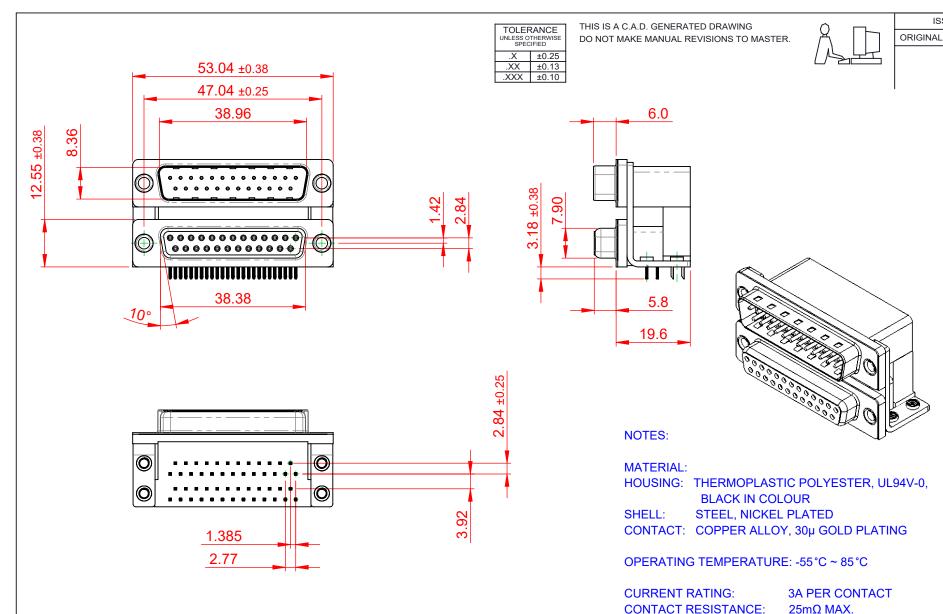

663 SERIES D-SUB CONNECTOR

YOUR CONNECTION TO QUALITY & SERVICE

**EDAC INC** TORONTO, ONTARIO CANADA

THESE DRAWINGS AND SPECIFICATIONS ARE THE PROPERTY OF EDAC INC..AND SHALL NOT BE REPRODUCED, OR COPIED OR USED AS THE BASIS FOR THE MANUFACTURE OR SALE OF APPARATUS WITHOUT WRITTEN PERMISSION.

**DIELECTRIC** 

**INSULATOR RESISTANCE:** 

WITHSTANDING VOLTAGE: 1000V AC rms

| SW REFERENCE NO.: 663 ASSEMBLY |                    |
|--------------------------------|--------------------|
| DRAWN: C.B                     | DATE: AUG. 01/2018 |
| CHECKED:                       | DATE:              |
| SCALE: (IN C.A.D. 1:1)         | SHEET 1 OF 1       |
|                                |                    |

5000MΩ min.

ISSUE NUMBER

ISSUE DRAWING NUMBER: 663-025-664-054 PART NUMBER: 663-025-664-054

THIS SERIES FULLY CONFORMS TO THE EUROPEAN UNION DIRECTIVES 2011/65/EU FOR RoHS COMPLIANCY.