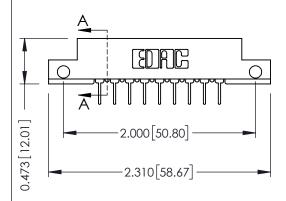

## SECTION A-A

| 307 / 357 Card Edge Connector<br>Part Number: 357-018-424-212 |        |                                                                                                                                                                                                 | ACAD REFERENCE NO. 307 ENG MASTER |             |                  |        |
|---------------------------------------------------------------|--------|-------------------------------------------------------------------------------------------------------------------------------------------------------------------------------------------------|-----------------------------------|-------------|------------------|--------|
|                                                               |        |                                                                                                                                                                                                 | DRAWN:                            | J.LEE       | DATE: AUG. 11/09 |        |
|                                                               |        |                                                                                                                                                                                                 | CHECKED:                          |             | DATE:            |        |
| COUR CONNECTION TO                                            | CANADA | THESE DRAWINGS AND SPECIFICATIONS ARE THE PROPERTY OF EDAC INC.,AND SHALL NOT BE REPRODUCED,OR COPIED OR USED AS THE BASIS FOR THE MANUFACTURE OR SALE OF APPARATUS WITHOUT WRITTEN PERMISSION. | SCALE:                            | NTS         | SHEET            | 1 OF 3 |
|                                                               |        |                                                                                                                                                                                                 | DRAWING                           | NUMBER      |                  | ISSUE  |
|                                                               |        |                                                                                                                                                                                                 | 30                                | 07 Assembly |                  | 1      |
|                                                               |        |                                                                                                                                                                                                 |                                   |             |                  |        |