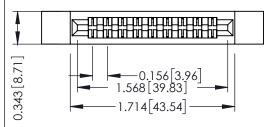

**Mounting Option Contact Detail** 

.128 (3.25) Dia. Side Mounting Holes PC Tail .023x.013(0.58x0.33) - Tail LG=.213(5.41) .156 [3.96] Contact Spacing x .200 [5.08] Row Spacing