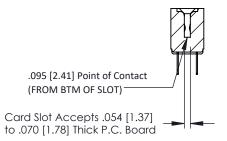

**Mounting Option Contact Detail** 

.128 (3.25) Dia. Side Mounting Holes PC Tail .023x.013(0.58x0.33) - Tail LG=.213(5.41) .156 [3.96] Contact Spacing x .200 [5.08] Row Spacing