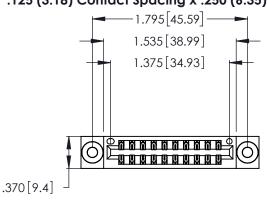

Contact Dimensions: 541-Wire Wrap .025 Sq. (0.64 Sq.) - Tail LG. =.750 (19.05) .125 (3.18) Contact Spacing x .250 (6.35) Row Spacing

- INSULATOR MATERIAL: THERMOPLASTIC POLYESTER, UL 94V-0 CONTACT MATERIAL; COPPER, NICKEL, TIN ALLOY CA-725
- CONTACT PLATING: GOLD ON THE MATING AREA, TIN-LEAD ON THE CONTACT TAILS, NICKEL UNDERPLATE

THIS IS A C.A.D. GENERATED DRAWING DO NOT MAKE MANUAL REVISIONS TO MASTER.

ISSUE NUMBER

ORIGINAL

346/396 SERIES CARD EDGE CONNECTOR PART NUMBER: 346-020-541-203

**EDAC INC** TORONTO, ONTARIO CANADA

THESE DRAWINGS AND SPECIFICATIONS ARE THE PROPERTY OF EDAC INC., AND SHALL NOT BE REPRODUCED, OR COPIED OR USED AS THE BASIS FOR THE MANUFACTURE OR SALE OF APPARATUS WITHOUT WRITTEN PERMISSION.