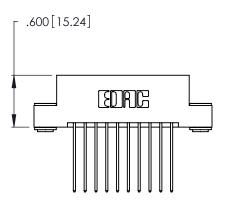

THIS IS A C.A.D. GENERATED DRAWING DO NOT MAKE MANUAL REVISIONS TO MASTER.

ISSUE NUMBER

ORIGINAL

346/396 SERIES CARD EDGE CONNECTOR PART NUMBER: 346-020-541-203

**EDAC INC** TORONTO, ONTARIO CANADA

THESE DRAWINGS AND SPECIFICATIONS ARE THE PROPERTY OF EDAC INC., AND SHALL NOT BE REPRODUCED, OR COPIED OR USED AS THE BASIS FOR THE MANUFACTURE OR SALE OF APPARATUS WITHOUT WRITTEN PERMISSION.