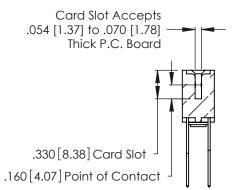

THIS IS A C.A.D. GENERATED DRAWING DO NOT MAKE MANUAL REVISIONS TO MASTER.

ISSUE NUMBER

ORIGINAL

1

**Contact Code 555** 

Contact Code 556

**Contact Code 558** 

**Contact Code 559** 

Contact Code 560

INSULATOR MATERIAL: THERMOPLASTIC POLYESTER, UL 94V-0 CONTACT MATERIAL; COPPER, NICKEL, TIN ALLOY CA-725 CONTACT PLATING: GOLD ON THE MATING AREA, TIN-LEAD

ON THE CONTACT TAILS, NICKEL UNDERPLATE

346/396 SERIES CARD EDGE CONNECTOR CONTACT CODE 555,556,558,559,560 DIMENSIONS

YOUR CONNECTION TO QUALITY & SERVICE

**EDAC INC** TORONTO, ONTARIO CANADA

THESE DRAWINGS AND SPECIFICATIONS ARE THE PROPERTY OF EDAC INC.,AND SHALL NOT BE REPRODUCED, OR COPIED OR USED AS THE BASIS FOR THE MANUFACTURE OR SALE OF APPARATUS WITHOUT WRITTEN PERMISSION.