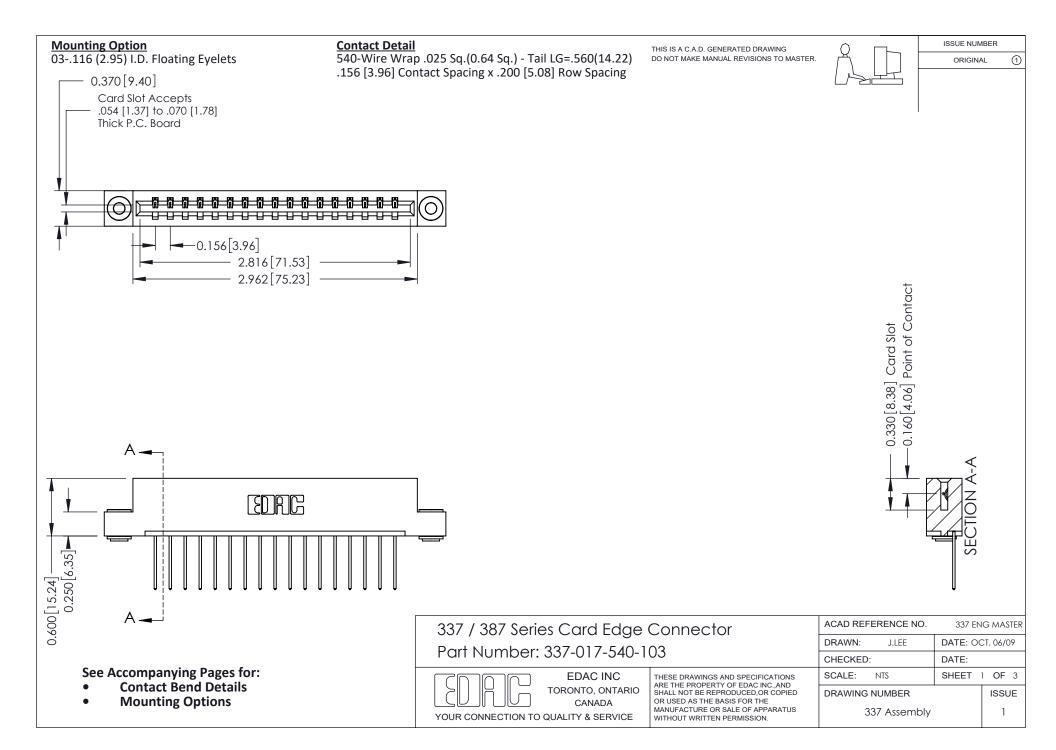

ISSUE NUMBER

ORIGINAL

1

| 337 / 387 Series Card Edge Connector<br>Contact Bend Detail           |                                                                                                                                                                                                  | ACAD REFERENCE NO. 337 E |                  | G MASTER      |
|-----------------------------------------------------------------------|--------------------------------------------------------------------------------------------------------------------------------------------------------------------------------------------------|--------------------------|------------------|---------------|
|                                                                       |                                                                                                                                                                                                  | DRAWN: J.LEE             | DATE: OCT. 06/09 |               |
|                                                                       |                                                                                                                                                                                                  | CHECKED: DATE:           |                  |               |
| EDAC INC TORONTO, ONTARIO CANADA YOUR CONNECTION TO QUALITY & SERVICE | THESE DRAWINGS AND SPECIFICATIONS ARE THE PROPERTY OF EDAC INC.,AND SHALL NOT BE REPRODUCED, OR COPIED OR USED AS THE BASIS FOR THE MANUFACTURE OR SALE OF APPARATUS WITHOUT WRITTEN PERMISSION. | SCALE: NTS               | SHEET            | 2 <b>OF</b> 3 |
|                                                                       |                                                                                                                                                                                                  | DRAWING NUMBER           |                  | ISSUE         |
|                                                                       |                                                                                                                                                                                                  | 337 Assembly             |                  | 1             |