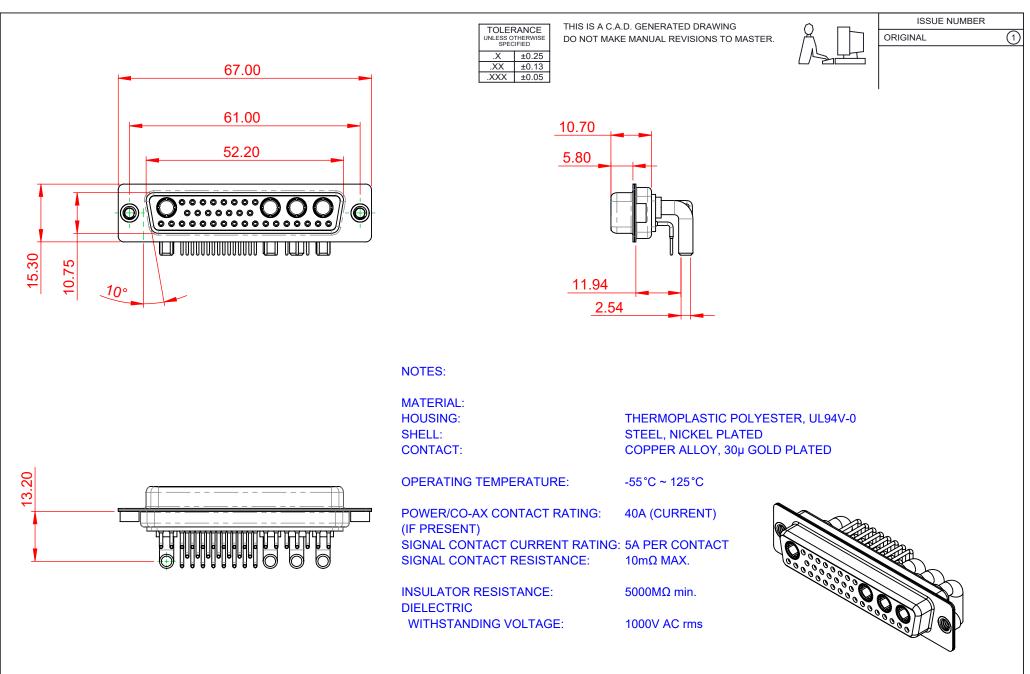

|                    | COMBINATION D-SUB          |                                                                                                                                                                                                                | SW REFERENCE NO.: 630 COMBO ASSEMBLY |                    |       |
|--------------------|----------------------------|----------------------------------------------------------------------------------------------------------------------------------------------------------------------------------------------------------------|--------------------------------------|--------------------|-------|
|                    |                            |                                                                                                                                                                                                                | DRAWN: C.B                           | DATE: JAN. 01/2019 |       |
|                    |                            |                                                                                                                                                                                                                | CHECKED:                             | DATE:              |       |
| YOUR CONNECTION TO | EDAC INC                   | THESE DRAWINGS AND SPECIFICATIONS<br>ARE THE PROPERTY OF EDAC INC.,AND<br>SHALL NOT BE REPRODUCED,OR COPIED<br>OR USED AS THE BASIS FOR THE<br>MANUFACTURE OR SALE OF APPARATUS<br>WITHOUT WRITTEN PERMISSION. | SCALE: (IN C.A.D. 1:1)               | SHEET 1 OF         | 2     |
|                    | TORONTO, ONTARIO<br>CANADA |                                                                                                                                                                                                                | DRAWING NUMBER: 630-36W4640-4NA      |                    | ISSUE |
|                    | N TO QUALITY & SERVICE     |                                                                                                                                                                                                                | PART NUMBER: 630-36W                 | 4640-4NA           | 1     |