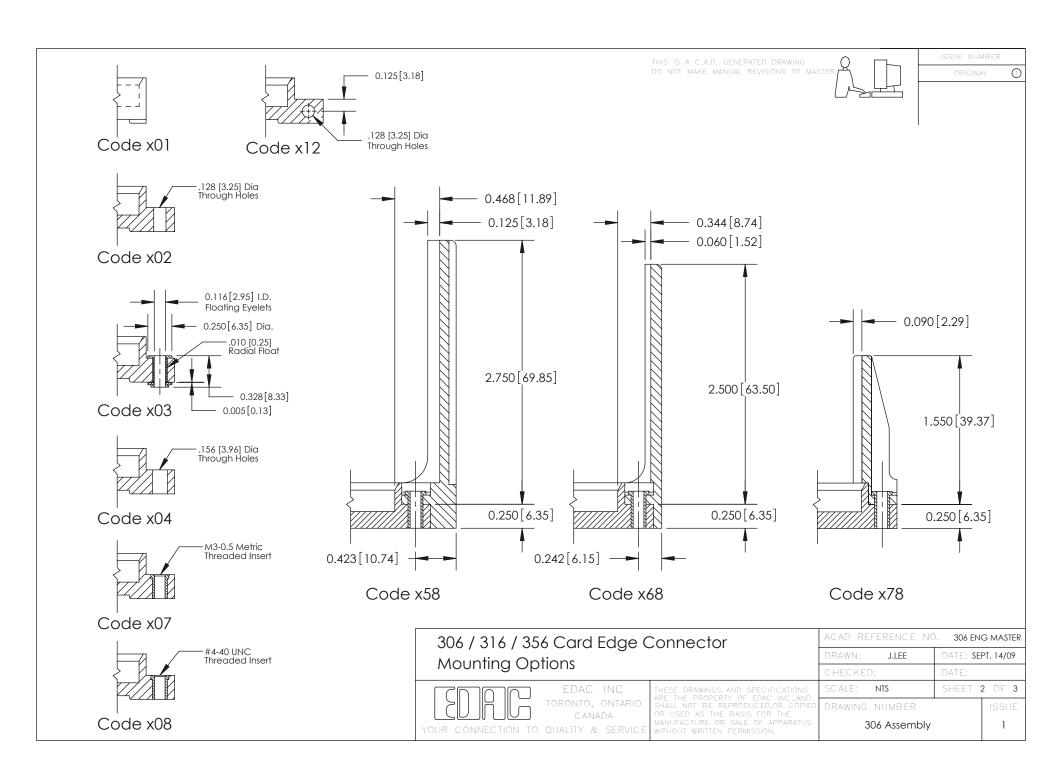

**Mounting Option** 101-No Mounting Lugs **Contact Detail** 500-Wire Hole .087x.015(2.21x0.38) - Tail LG.=.282(7.16) .156 [3.96] Contact Spacing with Single Centreline Row - 5.770[146.56] -5.624[142.85] -Card Slot Accepts .054 (1.37) to .070 (1.78) Thick P.C. Board 0.295 [7.49] Card Slot 0.500 [12.70] 0.165 [4.19] Point of Contact 0.250 [6.35] **SECTION A-A** 0.460[11.68] 306 ENG MASTER 306 / 316 / 356 Card Edge Connector DATE: SEPT. 14/09 J.LEE Part Number: 356-035-500-101 **See Accompanying Pages for: Mounting Options** SHEET 1 OF 3 NTS **Features and Specifications** 306 Assembly YOUR CONNECTION TO QUALITY & SERVICE