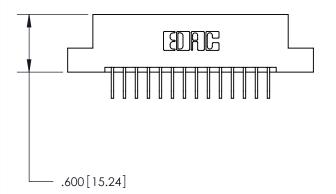

THIS IS A C.A.D. GENERATED DRAWING DO NOT MAKE MANUAL REVISIONS TO MASTER.

Card Slot Accepts .054 [1.37] to .070 [1.78] Thick P.C. Board .330 [8.38] Card Slot .160 [4.07] Point of Contact —

846/896 SERIES HIGH TEMP CARD EDGE CONNECTOR PART NUMBER: 896-028-558-202