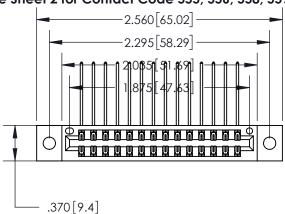

<u>Contact Dimensions:</u>
558-90 Degree Bend (Code 541 Contacts)
See Sheet 2 for Contact Code 555, 556, 558, 559, 560 Dimensions

- INSULATOR MATERIAL: THERMOPLASTIC POLYESTER, UL 94V-0 CONTACT MATERIAL; COPPER, NICKEL, TIN ALLOY CA-725
- CONTACT PLATING: GOLD ON THE MATING AREA, TIN-LEAD ON THE CONTACT TAILS, NICKEL UNDERPLATE

## 846/896 SERIES HIGH TEMP CARD EDGE CONNECTOR CONTACT CODE 555,556,558,559,560 DIMENSIONS

.150 [3.81]

YOUR CONNECTION TO QUALITY & SERVICE

**Contact Code 559** 

**EDAC INC** TORONTO, ONTARIO CANADA

THESE DRAWINGS AND SPECIFICATIONS ARE THE PROPERTY OF EDAC INC.,AND SHALL NOT BE REPRODUCED, OR COPIED OR USED AS THE BASIS FOR THE MANUFACTURE OR SALE OF APPARATUS WITHOUT WRITTEN PERMISSION.