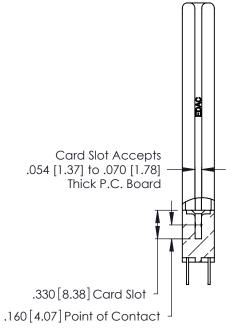

Contact Code 560

INSULATOR MATERIAL: THERMOPLASTIC POLYESTER, UL 94V-0 CONTACT MATERIAL; COPPER, NICKEL, TIN ALLOY CA-725 CONTACT PLATING: GOLD ON THE MATING AREA, TIN-LEAD

ON THE CONTACT TAILS, NICKEL UNDERPLATE

346/396 SERIES CARD EDGE CONNECTOR CONTACT CODE 555,556,558,559,560 DIMENSIONS

YOUR CONNECTION TO QUALITY & SERVICE

**EDAC INC** TORONTO, ONTARIO CANADA

THESE DRAWINGS AND SPECIFICATIONS ARE THE PROPERTY OF EDAC INC.,AND SHALL NOT BE REPRODUCED, OR COPIED OR USED AS THE BASIS FOR THE MANUFACTURE OR SALE OF APPARATUS WITHOUT WRITTEN PERMISSION.