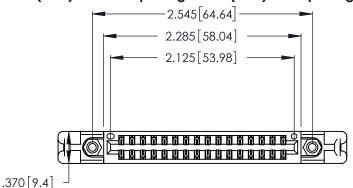

Contact Dimensions: 500-Wire Hole .050x.025 (1.27x0.64) - Tail LG. =.260 (6.60) .125 (3.18) Contact Spacing x .250 (6.35) Row Spacing

- INSULATOR MATERIAL: THERMOPLASTIC POLYESTER, UL 94V-0 CONTACT MATERIAL; COPPER, NICKEL, TIN\_ALLOY CA-725
- CONTACT PLATING: GOLD ON THE MATING AREA, TIN-LEAD ON THE CONTACT TAILS, NICKEL UNDERPLATE

THIS IS A C.A.D. GENERATED DRAWING DO NOT MAKE MANUAL REVISIONS TO MASTER.

ISSUE NUMBER

ORIGINAL

1

346/396 SERIES CARD EDGE CONNECTOR PART NUMBER: 346-032-500-258

**EDAC INC** TORONTO, ONTARIO CANADA

THESE DRAWINGS AND SPECIFICATIONS ARE THE PROPERTY OF EDAC INC.,AND SHALL NOT BE REPRODUCED, OR COPIED OR USED AS THE BASIS FOR THE MANUFACTURE OR SALE OF APPARATUS WITHOUT WRITTEN PERMISSION.