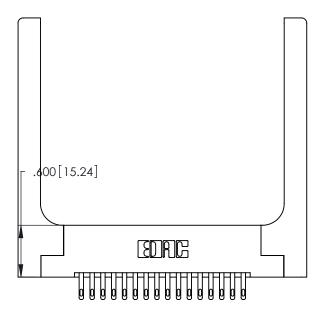

THIS IS A C.A.D. GENERATED DRAWING DO NOT MAKE MANUAL REVISIONS TO MASTER.

ISSUE NUMBER

ORIGINAL

1

346/396 SERIES CARD EDGE CONNECTOR PART NUMBER: 346-032-500-258

**EDAC INC** TORONTO, ONTARIO CANADA

THESE DRAWINGS AND SPECIFICATIONS ARE THE PROPERTY OF EDAC INC.,AND SHALL NOT BE REPRODUCED, OR COPIED OR USED AS THE BASIS FOR THE MANUFACTURE OR SALE OF APPARATUS WITHOUT WRITTEN PERMISSION.

THIS IS A C.A.D. GENERATED DRAWING DO NOT MAKE MANUAL REVISIONS TO MASTER.

ISSUE NUMBER

ORIGINAL

1

**Contact Code 555** 

Contact Code 556

**Contact Code 558** 

**Contact Code 559** 