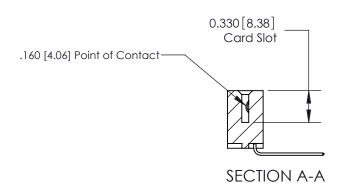

## **Contact Detail**

559-90 Degree Bend (Code 541 Contacts)

.156 [3.96] Contact Spacing x .200 [5.08] Row Spacing

Thick P.C. Board

0.370 [9.40]

THIS IS A C.A.D. GENERATED DRAWING DO NOT MAKE MANUAL REVISIONS TO MASTER.