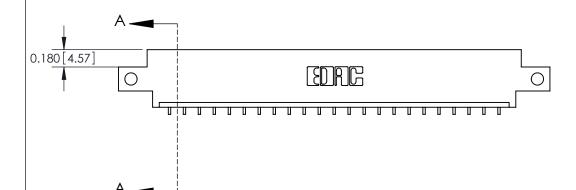

**Mounting Option** 

12-.128 (3.25) Dia. Side Mounting Holes

## **Contact Detail**

559-90 Degree Bend (Code 541 Contacts)

.156 [3.96] Contact Spacing x .200 [5.08] Row Spacing

Thick P.C. Board

0.370 [9.40]





THIS IS A C.A.D. GENERATED DRAWING DO NOT MAKE MANUAL REVISIONS TO MASTER.



ISSUE NUMBER

ORIGINAL

1



**See Accompanying Pages for:** 

**Contact Bend Details** 

| 837/887 Series High Temp Card Edge Connector |
|----------------------------------------------|
| Part Number: 887-023-559-612                 |



**EDAC INC** TORONTO, ONTARIO CANADA

THESE DRAWINGS AND SPECIFICATIONS ARE THE PROPERTY OF EDAC INC.,AND SHALL NOT BE REPRODUCED, OR COPIED OR USED AS THE BASIS FOR THE MANUFACTURE OR SALE OF APPARATUS WITHOUT WRITTEN PERMISSION.

| ACAD REFERENCE NO. | 837 ENG MASTER   |  |  |
|--------------------|------------------|--|--|
| DRAWN: J.LEE       | DATE: OCT. 06/09 |  |  |
| CHECKED:           | DATE:            |  |  |
| SCALE: NTS         | SHEET 1 OF 2     |  |  |
| DRAWIN