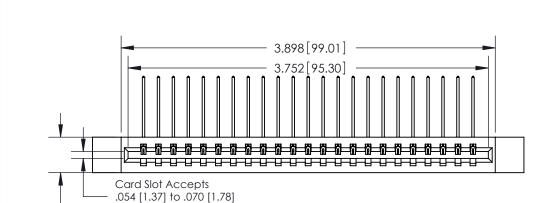

ISSUE NUMBER

ORIGINAL

1

**See Accompanying Pages for:** 

**Contact Bend Details** 

| 837/887 Series High Temp Card Edge Connector |
|----------------------------------------------|
| Part Number: 887-023-559-612                 |