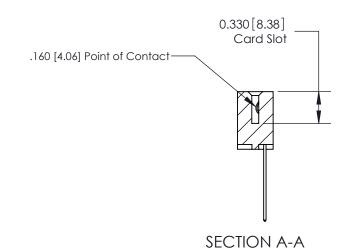

## **Contact Detail**

544-Wire Wrap .050x.025(1.27x0.64) - Tail LG=.750(19.05)

.156 [3.96] Contact Spacing x .200 [5.08] Row Spacing

THIS IS A C.A.D. GENERATED DRAWING DO NOT MAKE MANUAL REVISIONS TO MASTER.

ISSUE NUMBER

ORIGINAL

1

|                     | 837/887 Series High Temp Card Edge Connector |                                                                      | ACAD REFERENCE | NO. 837 EN       | 837 ENG MASTER |  |
|---------------------|----------------------------------------------|----------------------------------------------------------------------|----------------|------------------|----------------|--|
| Contact Bend Detail |                                              | DRAWN: J.LEE                                                         | DATE: OC       | DATE: OCT. 06/09 |                |  |
|                     | Confact Bend Defail                          |                                                                      | CHECKED:       | DATE:            |                |  |
|                     | EDAC INC THESE DRAWINGS                      | THESE DRAWINGS AND SPECIFICATIONS                                    | SCALE: NTS     | SHEET            | 2 <b>OF</b> 2  |  |
|                     | TORONTO, ONTARIO                             | CANADA OR USED AS THE BASIS FOR THE MANUFACTURE OR SALE OF APPARATUS | DRAWING NUMBER |                  | ISSUE          |  |
|                     | YOUR CONNECTION TO QUALITY & SERVICE         |                                                                      | 837 Assembly   |                  | 1              |  |