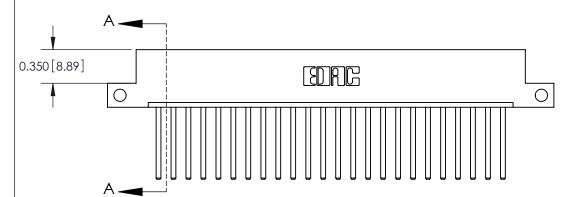

**Mounting Option** 

12-.128 (3.25) Dia. Side Mounting Holes

ISSUE NUMBER

ORIGINAL

**See Accompanying Pages for:** 

**Contact Bend Details** 

837/887 Series High Temp Card Edge Connector Part Number: 887-024-544-112

YOUR CONNECTION TO QUALITY & SERVICE

**EDAC INC** TORONTO, ONTARIO CANADA