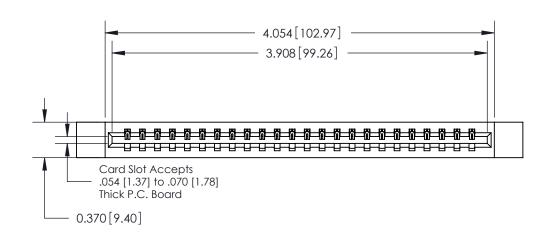

**Mounting Option** 

12-.128 (3.25) Dia. Side Mounting Holes

ISSUE NUMBER

ORIGINAL

**See Accompanying Pages for:** 

**Contact Bend Details** 

837/887 Series High Temp Card Edge Connector Part Number: 887-024-544-112

YOUR CONNECTION TO QUALITY & SERVICE

**EDAC INC** TORONTO, ONTARIO CANADA