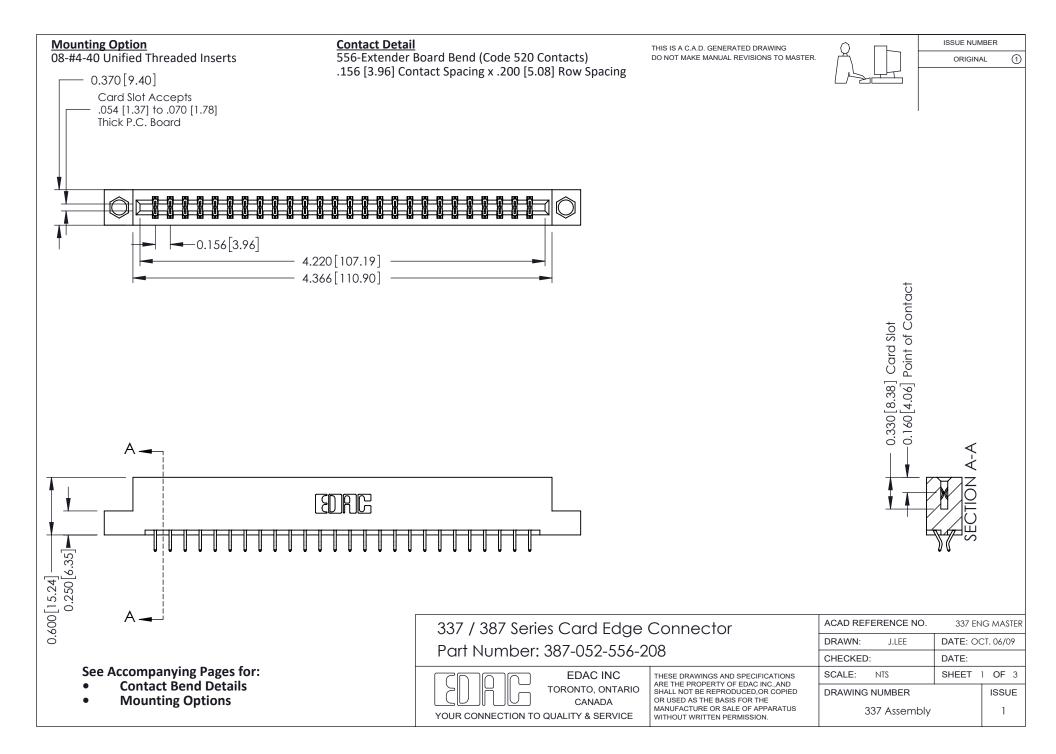

ISSUE NUMBER

ORIGINAL

1

| 337 / 387 Series Card Edge Connector<br>Contact Bend Detail           |                                                                                                                                                                                                  | ACAD REFERENCE NO. 337 E |                  | G MASTER      |
|-----------------------------------------------------------------------|--------------------------------------------------------------------------------------------------------------------------------------------------------------------------------------------------|--------------------------|------------------|---------------|
|                                                                       |                                                                                                                                                                                                  | DRAWN: J.LEE             | DATE: OCT. 06/09 |               |
|                                                                       |                                                                                                                                                                                                  | CHECKED: DATE:           |                  |               |
| EDAC INC TORONTO, ONTARIO CANADA YOUR CONNECTION TO QUALITY & SERVICE | THESE DRAWINGS AND SPECIFICATIONS ARE THE PROPERTY OF EDAC INC.,AND SHALL NOT BE REPRODUCED, OR COPIED OR USED AS THE BASIS FOR THE MANUFACTURE OR SALE OF APPARATUS WITHOUT WRITTEN PERMISSION. | SCALE: NTS               | SHEET            | 2 <b>OF</b> 3 |
|                                                                       |                                                                                                                                                                                                  | DRAWING NUMBER           |                  | ISSUE         |
|                                                                       |                                                                                                                                                                                                  | 337 Assembly             |                  | 1             |