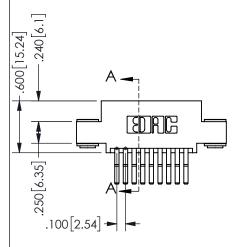

THIS IS A C.A.D. GENERATED DRAWING DO NOT MAKE MANUAL REVISIONS TO MASTER.

ISSUE NUMBER

ORIGINAL

1

THICK PCB

## 345/395 SERIES CARD EDGE CONNECTOR PART NUMBER: 345-018-560-503

YOUR CONNECTION TO QUALITY & SERVICE

**EDAC INC** TORONTO, ONTARIO CANADA

THESE DRAWINGS AND SPECIFICATIONS ARE THE PROPERTY OF EDAC INC.,AND SHALL NOT BE REPRODUCED, OR COPIED OR USED AS THE BASIS FOR THE MANUFACTURE OR SALE OF APPARATUS WITHOUT WRITTEN PERMISSION.

| 3LC11O117171        |                  |
|---------------------|------------------|
| ACAD REFERENCE NO.  | 345-ENG-MASTER   |
| DRAWN: R.STA.MONICA | DATE:MAY.16/2017 |
| CHECKED:            | DATE:            |
| SCALE: NTS          | SHEET 1 OF 2     |
| DRAWING NUMBER      | ISSUE            |
| 345-ENG-MASTER      | 1                |