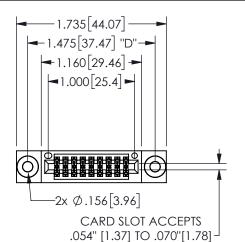

## 345/395 SERIES CARD EDGE CONNECTOR PART NUMBER: 345-018-560-503

YOUR CONNECTION TO QUALITY & SERVICE

**EDAC INC** TORONTO, ONTARIO CANADA

THESE DRAWINGS AND SPECIFICATIONS ARE THE PROPERTY OF EDAC INC.,AND SHALL NOT BE REPRODUCED, OR COPIED OR USED AS THE BASIS FOR THE MANUFACTURE OR SALE OF APPARATUS WITHOUT WRITTEN PERMISSION.

| 3LC11O117171        |                  |
|---------------------|------------------|
| ACAD REFERENCE NO.  | 345-ENG-MASTER   |
| DRAWN: R.STA.MONICA | DATE:MAY.16/2017 |
| CHECKED:            | DATE:            |
| SCALE: NTS          | SHEET 1 OF 2     |
| DRAWING NUMBER      | ISSUE            |
| 345-ENG-MASTER      | 1                |