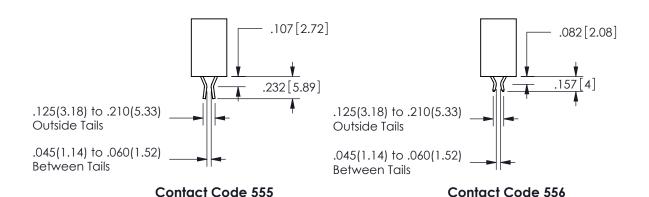

## **Contact Dimensions:** 560-Extender Board Bend (Code 523 Contacts) See Sheet 2 for Contact Code 555, 556, 558, 559, 560 **Dimensions**

.160 4.06 .330[8.38] POINT OF CARD SLOT CONTACT .370 9.4

## 345/395 SERIES CARD EDGE CONNECTOR CONTACT CODE 555,556,558,559,560 DIMENSIONS

YOUR CONNECTION TO QUALITY & SERVICE

**EDAC INC** TORONTO, ONTARIO CANADA

THESE DRAWINGS AND SPECIFICATIONS ARE THE PROPERTY OF EDAC INC.,AND SHALL NOT BE REPRODUCED, OR COPIED OR USED AS THE BASIS FOR THE MANUFACTURE OR SALE OF APPARATUS WITHOUT WRITTEN PERMISSION.

| ACAD REFERENCE NO.  | 345-ENG-MASTER   |
|---------------------|------------------|
| DRAWN: R.STA.MONICA | DATE:MAY.16/2017 |
| CHECKED:            | DATE:            |
| SCALE: 1:1          | SHEET 2 OF 2     |
| DRAWING NUMBER      | ISSUE            |
| 0.45 5110 1440750   | ,                |