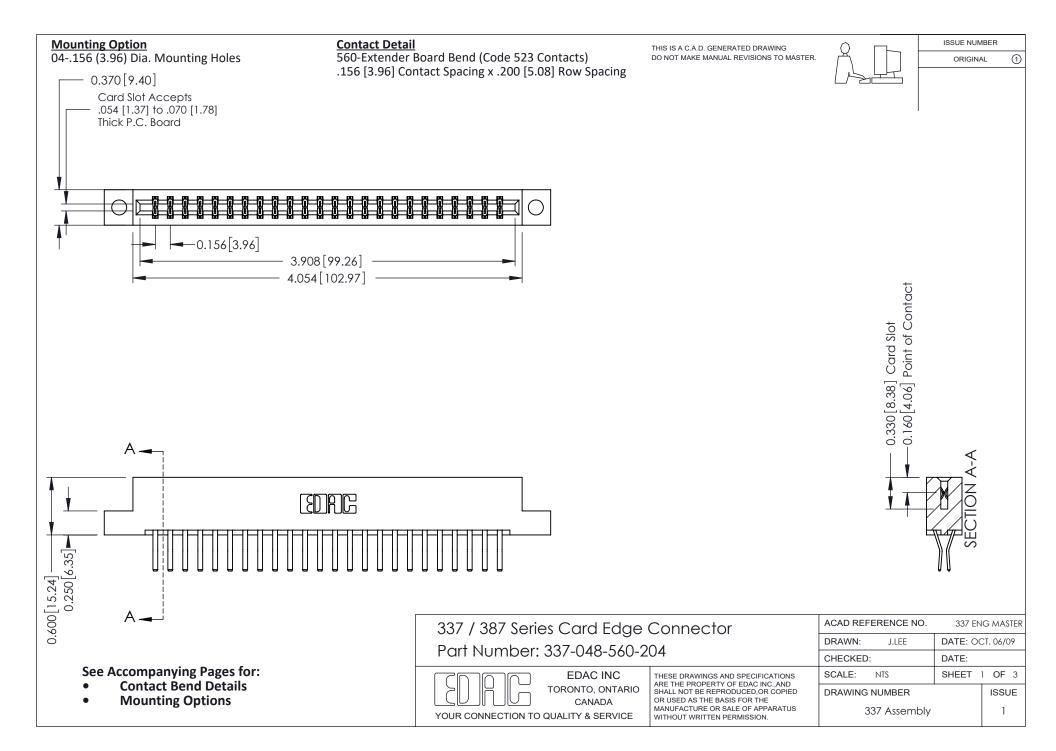

ISSUE NUMBER

ORIGINAL

1

| 337 / 387 Series Card Edge Connector<br>Contact Bend Detail           |                                                                                                                                                                                                  | ACAD REFERENCE NO. 337 E |                  | G MASTER      |
|-----------------------------------------------------------------------|--------------------------------------------------------------------------------------------------------------------------------------------------------------------------------------------------|--------------------------|------------------|---------------|
|                                                                       |                                                                                                                                                                                                  | DRAWN: J.LEE             | DATE: OCT. 06/09 |               |
|                                                                       |                                                                                                                                                                                                  | CHECKED: DATE:           |                  |               |
| EDAC INC TORONTO, ONTARIO CANADA YOUR CONNECTION TO QUALITY & SERVICE | THESE DRAWINGS AND SPECIFICATIONS ARE THE PROPERTY OF EDAC INC.,AND SHALL NOT BE REPRODUCED, OR COPIED OR USED AS THE BASIS FOR THE MANUFACTURE OR SALE OF APPARATUS WITHOUT WRITTEN PERMISSION. | SCALE: NTS               | SHEET            | 2 <b>OF</b> 3 |
|                                                                       |                                                                                                                                                                                                  | DRAWING NUMBER           |                  | ISSUE         |
|                                                                       |                                                                                                                                                                                                  | 337 Assembly             |                  | 1             |