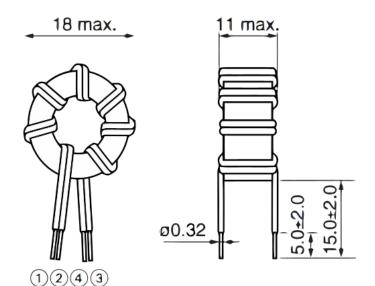

-20/+75°C

100 Ohms

| Dimensions |             |
|------------|-------------|
| L          | 18mm MAX    |
| Т          | 11mm MAX    |
| Н          | 18mm MAX    |
| LL         | 15mm +/-2mm |

| Packaging Specifications |           |  |  |  |
|--------------------------|-----------|--|--|--|
| Packaging                | Tray, Box |  |  |  |
| Packaging Quantity       | 1200      |  |  |  |
| Component Weight         | 2.66 g    |  |  |  |