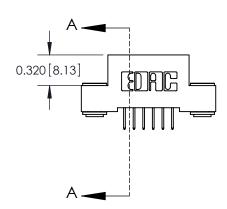

SECTION A-A

842 Assembly

THIS IS A C.A.D. GENERATED DRAWING DO NOT MAKE MANUAL REVISIONS TO MASTER

ORIGINAL (1)

| 842/892 Series High Temp Card Edge Connector |                                                                   |              | ACAD REFERENCE NO. 842 ENG MASTER |          |          |  |
|----------------------------------------------|-------------------------------------------------------------------|--------------|-----------------------------------|----------|----------|--|
| Contact Bend Detail                          |                                                                   | DRAWN:       | J.LEE                             | DATE: OC | T. 06/09 |  |
|                                              |                                                                   | CHECKE       | ):                                | DATE:    |          |  |
| EDAC INC                                     | THESE DRAWINGS AND SPECIFICATIONS ARE THE PROPERTY OF EDAC INCAND | SCALE:       | NTS                               | SHEET :  | 2 OF 3   |  |
| TORONTO, ONTARIO                             | SHALL NOT BE REPRODUCED, OR COPIED OR USED AS THE BASIS FOR THE   | DRAWING      | NUMBER                            |          | ISSUE    |  |
| YOUR CONNECTION TO QUALITY & SERVICE         | MANUFACTURE OR SALE OF APPARATUS WITHOUT WRITTEN PERMISSION.      | 842 Assembly |                                   | 1        |          |  |