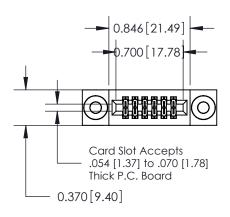

## **See Accompanying Pages for:**

- **Contact Bend Details**
- **Mounting Options**

.240 [6.10] Point of Contact-

842/892 Series High Temp Card Edge Connector Part Number: 842-012-524-203

YOUR CONNECTION TO QUALITY & SERVICE