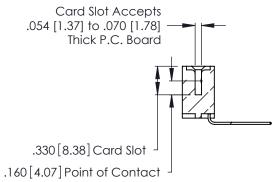

ISSUE NUMBER

ORIGINAL

1

THIS IS A C.A.D. GENERATED DRAWING DO NOT MAKE MANUAL REVISIONS TO MASTER.

ISSUE NUMBER

ORIGINAL

1

**Contact Code 555** 

Contact Code 556

**Contact Code 558** 

**Contact Code 559** 

**Contact Code 560** 

INSULATOR MATERIAL: THERMOPLASTIC POLYESTER, UL 94V-0 CONTACT MATERIAL; COPPER, NICKEL, TIN ALLOY CA-725 CONTACT PLATING: GOLD ON THE MATING AREA, TIN-LEAD

ON THE CONTACT TAILS, NICKEL UNDERPLATE

346/396 SERIES CARD EDGE CONNECTOR CONTACT CODE 555,556,558,559,560 DIMENSIONS

YOUR CONNECTION TO QUALITY & SERVICE

**EDAC INC** TORONTO, ONTARIO CANADA

THESE DRAWINGS AND SPECIFICATIONS ARE THE PROPERTY OF EDAC INC.,AND SHALL NOT BE REPRODUCED, OR COPIED OR USED AS THE BASIS FOR THE MANUFACTURE OR SALE OF APPARATUS WITHOUT WRITTEN PERMISSION.

|   | ACAD REFERENCE NO. | 346-ENG-MASTER   |  |
|---|--------------------|------------------|--|
| ò | DRAWN: J.LEE       | DATE: APR. 22/09 |  |
|   | CHECKED:           | DATE:            |  |
|   | SCALE: 1:1         | SHEET 2 OF 2     |  |
|   | DRAWING NUMBER     | ISSUE            |  |
|   | 346-ENG-MASTER     | 1                |  |