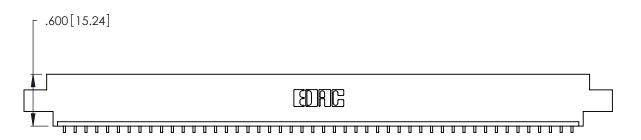

Contact Dimensions:
559-90 Degree Bend (Code 541 Contacts)
See Sheet 2 for Contact Code 555, 556, 558, 559, 560 Dimensions THIS IS A C.A.D. GENERATED DRAWING DO NOT MAKE MANUAL REVISIONS TO MASTER. -6.545 [166.24] 6.285[159.64] 6.125 [155.58] .370 [9.4]

- INSULATOR MATERIAL: THERMOPLASTIC POLYESTER, UL 94V-0 CONTACT MATERIAL; COPPER, NICKEL, TIN ALLOY CA-725
- CONTACT PLATING: GOLD ON THE MATING AREA, TIN-LEAD ON THE CONTACT TAILS, NICKEL UNDERPLATE

| 346/396 SER | IES CARD EDGE CONNECTOR |
|-------------|-------------------------|
| PART NUMB   | ER: 346-048-559-608     |

YOUR CONNECTION TO QUALITY & SERVICE

**EDAC INC** TORONTO, ONTARIO CANADA

THESE DRAWINGS AND SPECIFICATIONS ARE THE PROPERTY OF EDAC INC., AND SHALL NOT BE REPRODUCED, OR COPIED OR USED AS THE BASIS FOR THE MANUFACTURE OR SALE OF APPARATUS WITHOUT WRITTEN PERMISSION.

| ACAD REFERENCE NO. |       | 346-EN0 | G-MASTER  |
|--------------------|-------|---------|-----------|
| DRAWN:             | J.LEE | DATE: A | PR. 22/09 |
| CHECKED:           |       | DATE:   |           |
| SCALE:             | N.T.S | SHEET   | OF 2      |
| DRAWING NUMBER     |       | ISSUE   |           |
| 346-ENG-MASTER     |       |         | 1         |