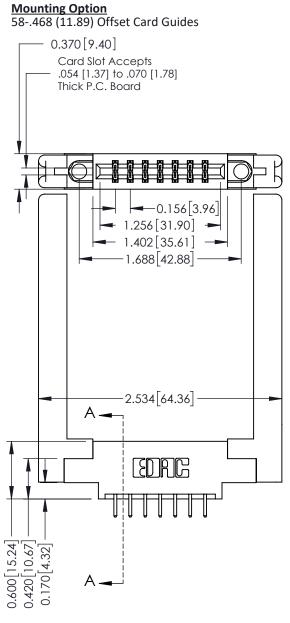

**See Accompanying Pages for:** 

**Mounting Options** 

**Contact Bend Details** 

**Contact Detail** 

520-P.C. Tail .030x.018(0.76x0.46) - Tail LG=.175(4.45) .156 [3.96] Contact Spacing x .200 [5.08] Row Spacing

THIS IS A C.A.D. GENERATED DRAWING DO NOT MAKE MANUAL REVISIONS TO MASTER.

ISSUE NUMBER ORIGINAL

Point of Contact SECTION A-A Card Slot 0.330 [8.38] 0.160[4.06]

337 / 387 Series Card Edge Connector Part Number: 337-014-520-858