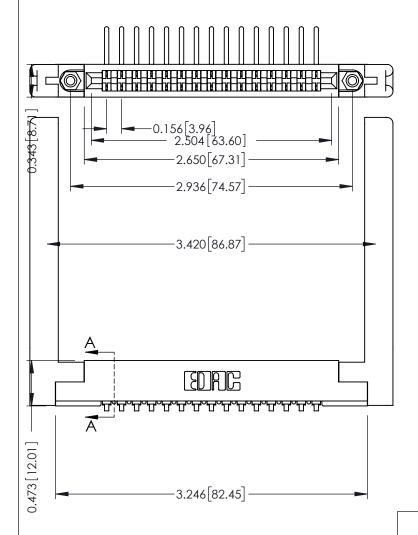

**Mounting Option** .344 (8.74) Offset Card Guides **Contact Detail** 

90 Degree Bend (Code 441 Contacts)

.156 [3.96] Contact Spacing x .200 [5.08] Row Spacing

THIS IS A C.A.D. GENERATED DRAWING DO NOT MAKE MANUAL REVISIONS TO MASTER.

ORIGINAL

SECTION A-A

.175 [4.45] Point of Contact (FROM BTM OF SLOT) Card Slot Accepts .054 [1.37] to .070 [1.78] Thick P.C. Board

**See Accompanying Pages for:** 

- **Contact Bend Details**
- **Mounting Options**

307 / 357 Card Edge Connector Part Number: 307-015-457-168

YOUR CONNECTION TO QUALITY & SERVICE

**EDAC INC** TORONTO, ONTARIO CANADA

THESE DRAWINGS AND SPECIFICATIONS ARE THE PROPERTY OF EDAC INC.,AND SHALL NOT BE REPRODUCED,OR COPIED OR USED AS THE BASIS FOR THE MANUFACTURE OR SALE OF APPARATUS WITHOUT WRITTEN PERMISSION.