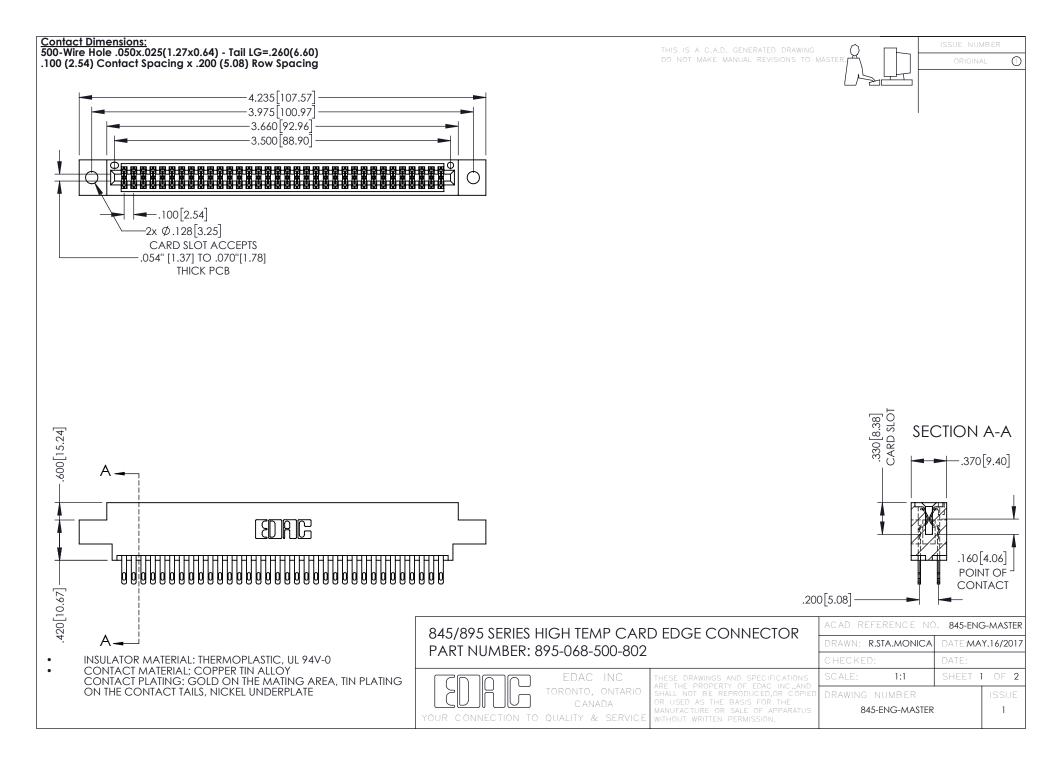

## 845/895 SERIES HIGH TEMP CARD EDGE CONNECTOR CONTACT CODE 555,556,558,559,560 DIMENSIONS

YOUR CONNECTION TO QUALITY & SERVICE

|   | ACAD REFERENCE NO. 845-ENG-MASTER |                  |
|---|-----------------------------------|------------------|
|   | DRAWN: R.STA.MONICA               | DATE:MAY.16/2017 |
|   | CHECKED:                          | DATE:            |
|   | SCALE: 1:1                        | SHEET 2 OF 2     |
| D | DRAWING NUMBER                    | ISSUE            |