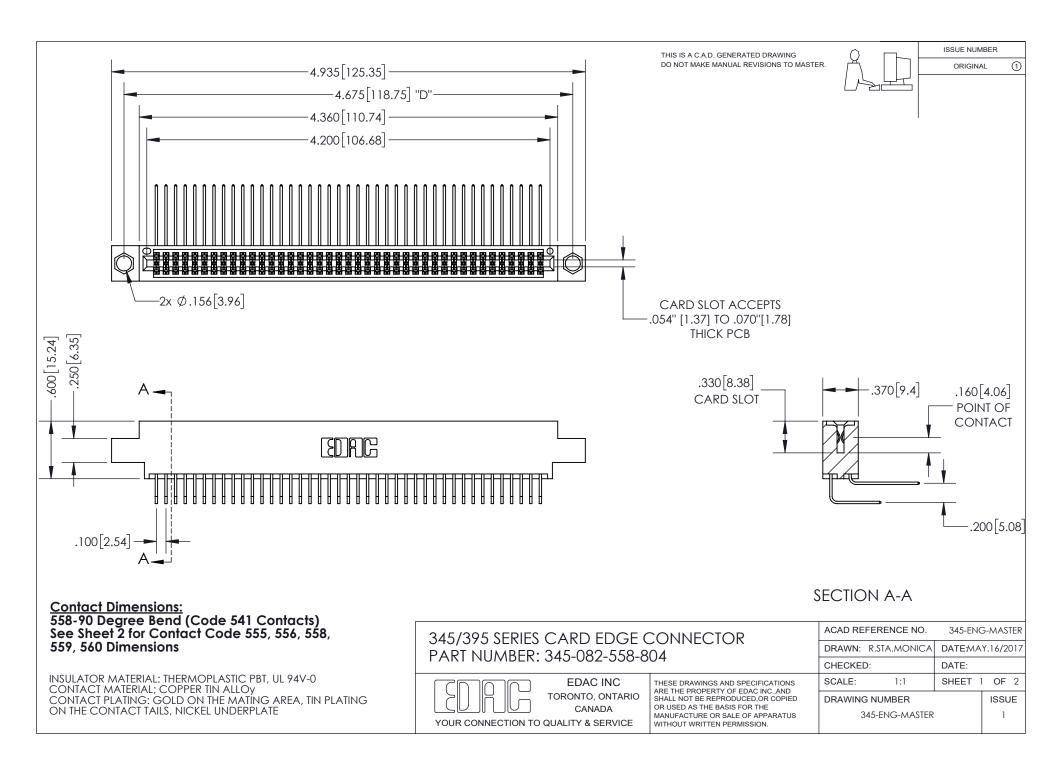

ISSUE NUMBER ORIGINAL

1

**Contact Code 558** 

**Contact Code 559** 

Contact Code 560

- INSULATOR MATERIAL: THERMOPLASTIC POLYESTER, UL 94V-0
- DAP MATERIAL AVAILABLE UPON REQUEST
- CONTACT MATERIAL; COPPER ALLOY

CONTACT PLATING: GOLD ON THE MATING AREA, TIN PLATING ON THE CONTACT TAILS, NICKEL UNDERPLATE

\*FOR ALL OTHER SPECIFICATIONS REFER TO SHEET 3\*