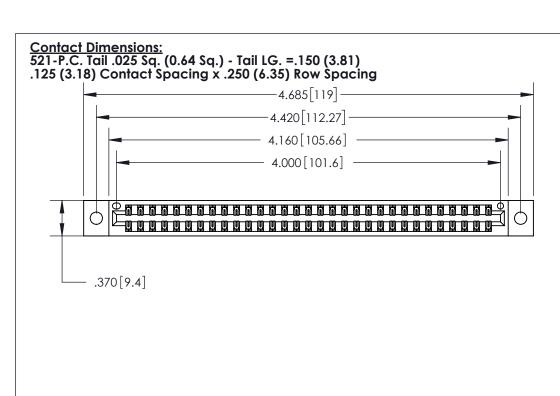

THIS IS A C.A.D. GENERATED DRAWING DO NOT MAKE MANUAL REVISIONS TO MASTER.

ISSUE NUMBER ORIGINAL

Card Slot Accepts .054 [1.37] to .070 [1.78] Thick P.C. Board .330 [8.38] Card Slot

.160 [4.07] Point of Contact -

.600 [15.24]

INSULATOR MATERIAL: THERMOPLASTIC POLYESTER, UL 94V-0 CONTACT MATERIAL; COPPER, NICKEL, TIN ALLOY CA-725

CONTACT PLATING: GOLD ON THE MATING AREA, TIN-LEAD ON THE CONTACT TAILS, NICKEL UNDERPLATE

846/896 SERIES HIGH TEMP CARD EDGE CONNECTOR PART NUMBER: 896-062-521-202

YOUR CONNECTION TO QUALITY & SERVICE

**EDAC INC** TORONTO, ONTARIO CANADA

THESE DRAWINGS AND SPECIFICATIONS ARE THE PROPERTY OF EDAC INC.,AND SHALL NOT BE REPRODUCED, OR COPIED OR USED AS THE BASIS FOR THE MANUFACTURE OR SALE OF APPARATUS WITHOUT WRITTEN PERMISSION.

|  | ACAD REFERENCE NO. | 846-ENG-MASTER   |  |
|--|--------------------|------------------|--|
|  | DRAWN: J.LEE       | DATE: APR. 22/09 |  |
|  | CHECKED:           | DATE:            |  |
|  | SCALE: 1:1         | SHEET 1 OF 2     |  |
|  | DRAWING NUMBER     | ISSUE            |  |
|  | 846-FNG-MASTER     | 1                |  |