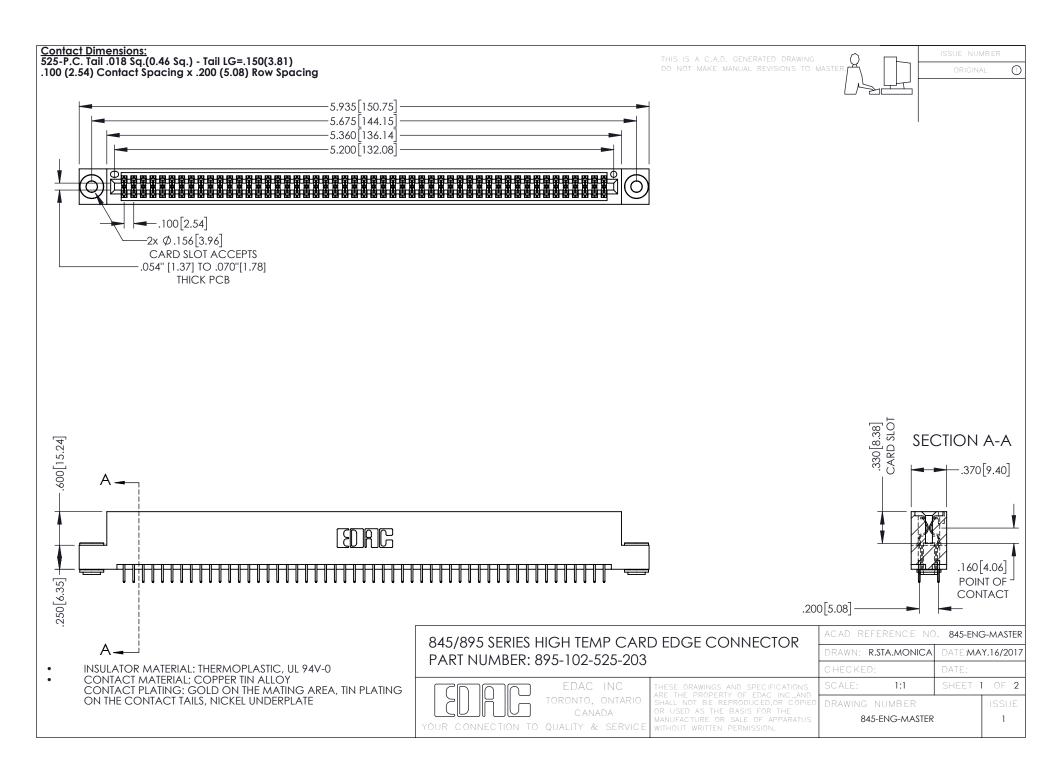

- INSULATOR MATERIAL: THERMOPLASTIC POLYESTER, UL 94V-0 DAP MATERIAL AVAILABLE UPON REQUEST
- CONTACT MATERIAL; COPPER ALLOY

**Contact Code 558** 

CONTACT PLATING: GOLD ON THE MATING AREA, TIN PLATING ON THE CONTACT TAILS, NICKEL UNDERPLATE

## 845/895 SERIES HIGH TEMP CARD EDGE CONNECTOR CONTACT CODE 555,556,558,559,560 DIMENSIONS

YOUR CONNECTION TO QUALITY & SERVICE

Contact Code 559

|   | ACAD REFERENCE NO   | . 845-ENG-MASTER |
|---|---------------------|------------------|
|   | DRAWN: R.STA.MONICA | DATE:MAY.16/2017 |
|   | CHECKED:            | DATE:            |
|   | SCALE: 1:1          | SHEET 2 OF 2     |
| D | DRAWING NUMBER      | ISSUE            |

Contact Code 560

845-ENG-MASTER