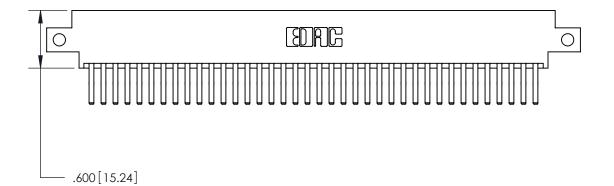

THIS IS A C.A.D. GENERATED DRAWING DO NOT MAKE MANUAL REVISIONS TO MASTER.

ISSUE NUMBER

.165[4.19]

.375 [9.54]

ORIGINAL

1

.060 [1.52] .125(3.18) to .210(5.33) **Outside Tails** .125(3.18) to .210(5.33) **Outside Tails** 