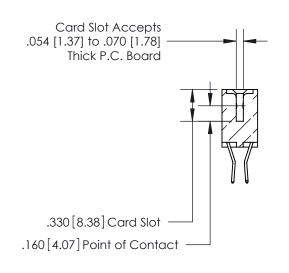

<u>Contact Dimensions:</u> 560-Extender Board Bend (Code 523 Contacts) See Sheet 2 for Contact Code 555, 556, 558, 559, 560 Dimensions

THIS IS A C.A.D. GENERATED DRAWING DO NOT MAKE MANUAL REVISIONS TO MASTER.