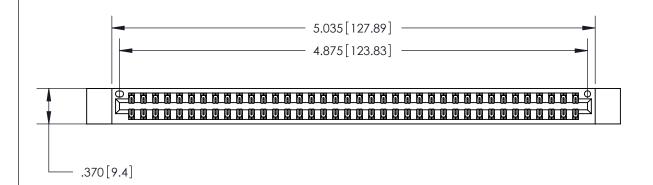

846/896 SERIES HIGH TEMP CARD EDGE CONNECTOR PART NUMBER: 846-076-560-812

YOUR CONNECTION TO QUALITY & SERVICE

**EDAC INC** TORONTO, ONTARIO CANADA

THESE DRAWINGS AND SPECIFICATIONS ARE THE PROPERTY OF EDAC INC., AND SHALL NOT BE REPRODUCED, OR COPIED OR USED AS THE BASIS FOR THE MANUFACTURE OR SALE OF APPARATUS WITHOUT WRITTEN PERMISSION.

<u>Contact Dimensions:</u> 560-Extender Board Bend (Code 523 Contacts) See Sheet 2 for Contact Code 555, 556, 558, 559, 560 Dimensions

THIS IS A C.A.D. GENERATED DRAWING DO NOT MAKE MANUAL REVISIONS TO MASTER.