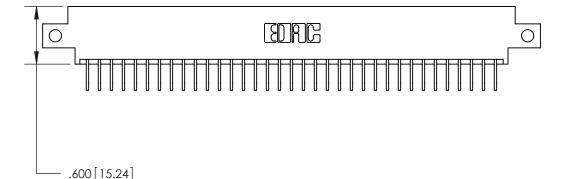

THIS IS A C.A.D. GENERATED DRAWING DO NOT MAKE MANUAL REVISIONS TO MASTER.

ISSUE NUMBER

.165[4.19]

.375 [9.54]

ORIGINAL

1

.060 [1.52] .125(3.18) to .210(5.33) **Outside Tails** .125(3.18) to .210(5.33) **Outside Tails** 

**Contact Code 560** 

INSULATOR MATERIAL: THERMOPLASTIC POLYESTER, UL 94V-0 CONTACT MATERIAL; COPPER, NICKEL, TIN ALLOY CA-725 CONTACT PLATING: GOLD ON THE MATING AREA, TIN-LEAD ON THE CONTACT TAILS, NICKEL UNDERPLATE

**Contact Code 558** 

## 846/896 SERIES HIGH TEMP CARD EDGE CONNECTOR CONTACT CODE 555,556,558,559,560 DIMENSIONS

.150 [3.81]

YOUR CONNECTION TO QUALITY & SERVICE

**Contact Code 559** 

**EDAC INC** TORONTO, ONTARIO CANADA

THESE DRAWINGS AND SPECIFICATIONS ARE THE PROPERTY OF EDAC INC.,AND SHALL NOT BE REPRODUCED, OR COPIED OR USED AS THE BASIS FOR THE MANUFACTURE OR SALE OF APPARATUS WITHOUT WRITTEN PERMISSION.

| ACAD REFERENCE NO. | 846-ENG-MASTER   |
|--------------------|------------------|
| DRAWN: J.LEE       | DATE: APR. 22/09 |
| CHECKED:           | DATE:            |
| SCALE: 1:1         | SHEET 2 OF 2     |
| DRAWING NUMBER     | ISSUE            |
| 846-ENG-MASTER     | 1                |