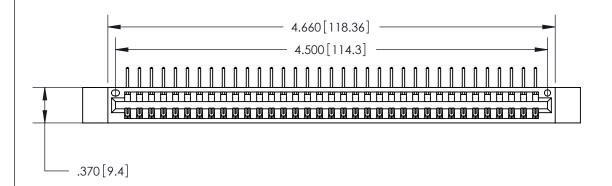

<u>Contact Dimensions:</u>
558-90 Degree Bend (Code 541 Contacts)
See Sheet 2 for Contact Code 555, 556, 558, 559, 560 Dimensions

THIS IS A C.A.D. GENERATED DRAWING DO NOT MAKE MANUAL REVISIONS TO MASTER.

ISSUE NUMBER

ORIGINAL

Card Slot Accepts .054 [1.37] to .070 [1.78] Thick P.C. Board .330 [8.38] Card Slot .160 [4.07] Point of Contact -

INSULATOR MATERIAL: THERMOPLASTIC POLYESTER, UL 94V-0 CONTACT MATERIAL; COPPER, NICKEL, TIN ALLOY CA-725 CONTACT PLATING: GOLD ON THE MATING AREA, TIN-LEAD

ON THE CONTACT TAILS, NICKEL UNDERPLATE

846/896 SERIES HIGH TEMP CARD EDGE CONNECTOR PART NUMBER: 846-035-558-612

YOUR CONNECTION TO QUALITY & SERVICE

**EDAC INC** TORONTO, ONTARIO CANADA

THESE DRAWINGS AND SPECIFICATIONS ARE THE PROPERTY OF EDAC INC., AND SHALL NOT BE REPRODUCED, OR COPIED OR USED AS THE BASIS FOR THE MANUFACTURE OR SALE OF APPARATUS WITHOUT WRITTEN PERMISSION.

| ACAD REFERENCE NO. | 846-ENG-MASTER   |
|--------------------|------------------|
| DRAWN: J.LEE       | DATE: APR. 22/09 |
| CHECKED:           | DATE:            |
| SCALE: 1:1         | SHEET 1 OF 2     |
| DRAWING NUMBER     | ISSUE            |
| 846-ENG-MASTER     | 1                |