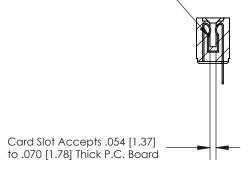

## **Contact Detail**

PC Tail .046x.014(1.17x0.36) - Tail LG=.213(5.41)

.156 [3.96] Contact Spacing x .200 [5.08] Row Spacing

**SECTION A-A** 

.175 [4.45] Point of Contact (Measured from bottom of Card Slot)