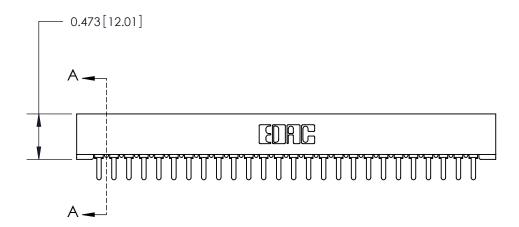

## **Contact Detail**

PC Tail .046x.014(1.17x0.36) - Tail LG=.213(5.41)

.156 [3.96] Contact Spacing x .200 [5.08] Row Spacing

**SECTION A-A** 

.175 [4.45] Point of Contact (Measured from bottom of Card Slot)