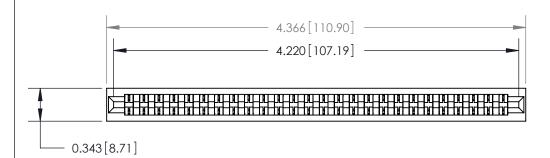

**Mounting Option** 

No Mounting Lugs

## **Contact Detail**

PC Tail .046x.014(1.17x0.36) - Tail LG=.213(5.41)

.156 [3.96] Contact Spacing x .200 [5.08] Row Spacing







**SECTION A-A** 

.175 [4.45] Point of Contact (Measured from bottom of Card Slot)



**See Accompanying Page for:** 

**Contact Bend Details** 

807/857 Series High Temp Card Edge Connector Part Number: 807-026-421-101

YOUR CONNECTION TO QUALITY & SERVICE

| ACAD REFERENCE NO | . 807 ENG MASTER |
|-------------------|------------------|
| DRAWN: J.LEE      | DATE: AUG. 11/09 |
| CHECKED:          | DATE:            |
| SCALE: NTS        | SHEET 1 OF 2     |
| DRAWING NUMBER    | ISSUE            |

807 Assembly