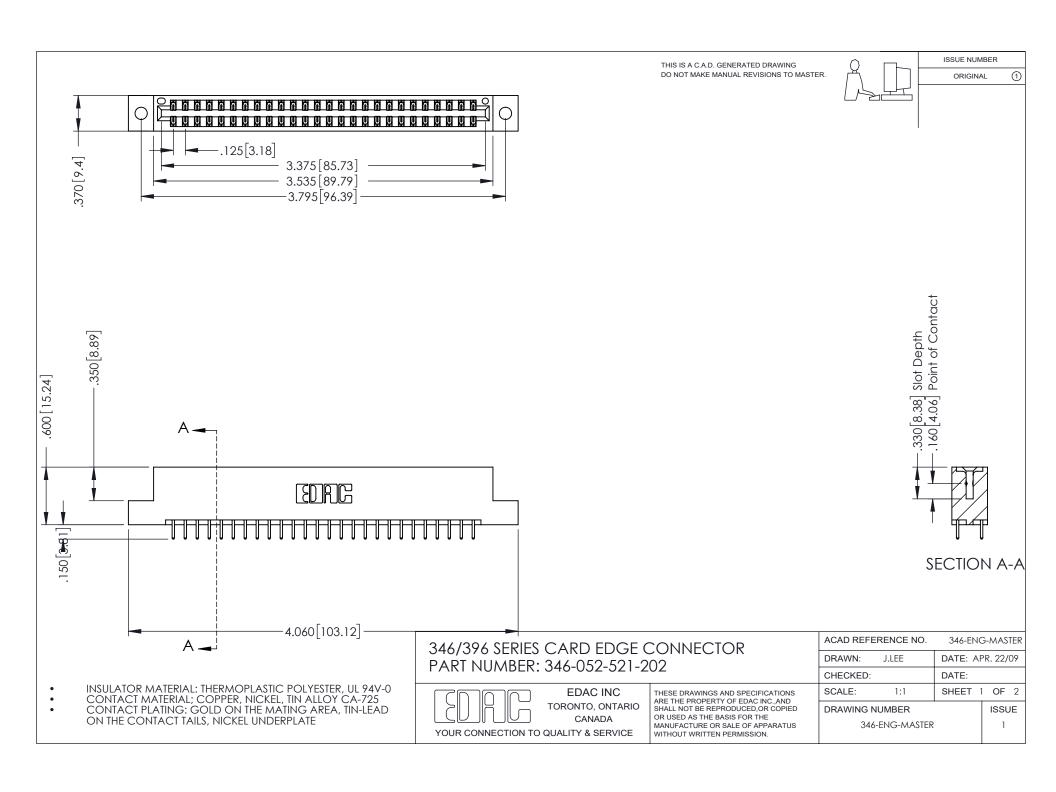

THIS IS A C.A.D. GENERATED DRAWING DO NOT MAKE MANUAL REVISIONS TO MASTER.

ORIGINAL 1

ISSUE NUMBER

**Contact Code 555** 

**Contact Code 556** 

INSULATOR MATERIAL: THERMOPLASTIC POLYESTER, UL 94V-0 CONTACT MATERIAL; COPPER, NICKEL, TIN ALLOY CA-725 CONTACT PLATING: GOLD ON THE MATING AREA, TIN-LEAD

ON THE CONTACT TAILS, NICKEL UNDERPLATE

## 346/396 SERIES CARD EDGE CONNECTOR CONTACT CODE 555,556,558,559,560 DIMENSIONS

YOUR CONNECTION TO QUALITY & SERVICE

**EDAC INC** TORONTO, ONTARIO CANADA

THESE DRAWINGS AND SPECIFICATIONS ARE THE PROPERTY OF EDAC INC.,AND SHALL NOT BE REPRODUCED, OR COPIED OR USED AS THE BASIS FOR THE MANUFACTURE OR SALE OF APPARATUS WITHOUT WRITTEN PERMISSION.