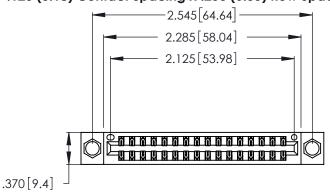

Contact Dimensions: 500-Wire Hole .050x.025 (1.27x0.64) - Tail LG. =.260 (6.60) .125 (3.18) Contact Spacing x .250 (6.35) Row Spacing

- INSULATOR MATERIAL: THERMOPLASTIC POLYESTER, UL 94V-0 CONTACT MATERIAL; COPPER, NICKEL, TIN ALLOY CA-725
- CONTACT PLATING: GOLD ON THE MATING AREA, TIN-LEAD ON THE CONTACT TAILS, NICKEL UNDERPLATE

THIS IS A C.A.D. GENERATED DRAWING DO NOT MAKE MANUAL REVISIONS TO MASTER.

| 346/396 SERIES CARD EDGE CONNECTOR |
|------------------------------------|
| PART NUMBER: 346-032-500-804       |

**EDAC INC** TORONTO, ONTARIO CANADA