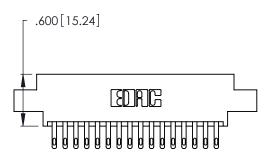

THIS IS A C.A.D. GENERATED DRAWING DO NOT MAKE MANUAL REVISIONS TO MASTER.

| 346/396 SERIES CARD EDGE CONNECTOR |
|------------------------------------|
| PART NUMBER: 346-032-500-804       |

**EDAC INC** TORONTO, ONTARIO CANADA

THIS IS A C.A.D. GENERATED DRAWING DO NOT MAKE MANUAL REVISIONS TO MASTER.

ISSUE NUMBER

ORIGINAL

1

**Contact Code 555** 

Contact Code 556

**Contact Code 558** 

**Contact Code 559** 