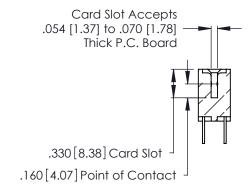

**Contact Code 560** 

INSULATOR MATERIAL: THERMOPLASTIC POLYESTER, UL 94V-0 CONTACT MATERIAL; COPPER, NICKEL, TIN ALLOY CA-725 CONTACT PLATING: GOLD ON THE MATING AREA, TIN-LEAD

ON THE CONTACT TAILS, NICKEL UNDERPLATE