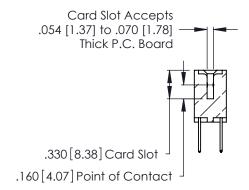

346/396 SERIES CARD EDGE CONNECTOR CONTACT CODE 555,556,558,559,560 DIMENSIONS

YOUR CONNECTION TO QUALITY & SERVICE

**EDAC INC** TORONTO, ONTARIO CANADA

THESE DRAWINGS AND SPECIFICATIONS ARE THE PROPERTY OF EDAC INC.,AND SHALL NOT BE REPRODUCED, OR COPIED OR USED AS THE BASIS FOR THE MANUFACTURE OR SALE OF APPARATUS WITHOUT WRITTEN PERMISSION.

**Contact Code 560** 

INSULATOR MATERIAL: THERMOPLASTIC POLYESTER, UL 94V-0 CONTACT MATERIAL; COPPER, NICKEL, TIN ALLOY CA-725 CONTACT PLATING: GOLD ON THE MATING AREA, TIN-LEAD

ON THE CONTACT TAILS, NICKEL UNDERPLATE