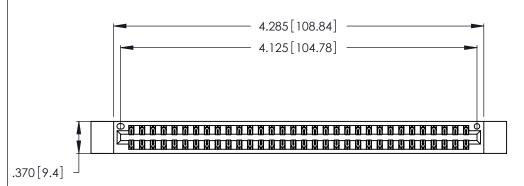

| 346/396 SERIES CARD EDGE CONNECTOR |
|------------------------------------|
| PART NUMBER: 346-064-526-212       |

**EDAC INC** TORONTO, ONTARIO CANADA

THESE DRAWINGS AND SPECIFICATIONS ARE THE PROPERTY OF EDAC INC., AND SHALL NOT BE REPRODUCED, OR COPIED OR USED AS THE BASIS FOR THE MANUFACTURE OR SALE OF APPARATUS WITHOUT WRITTEN PERMISSION.

<u>Contact Dimensions:</u>
526-P.C. Tail .018 Sq. (0.46 Sq.) - Tail LG. =.350 (8.89)
.125 (3.18) Contact Spacing x .250 (6.35) Row Spacing

THIS IS A C.A.D. GENERATED DRAWING DO NOT MAKE MANUAL REVISIONS TO MASTER.