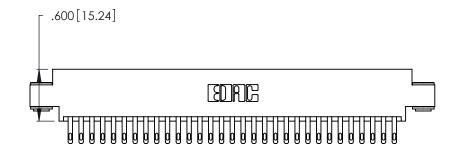

Contact Dimensions: 500-Wire Hole .050x.025 (1.27x0.64) - Tail LG. =.260 (6.60) .125 (3.18) Contact Spacing x .250 (6.35) Row Spacing

.370 [9.4]

-4.420[112.27] 4.160[105.66] -4.000[101.6] -

THIS IS A C.A.D. GENERATED DRAWING DO NOT MAKE MANUAL REVISIONS TO MASTER.

1

Card Slot Accepts .054 [1.37] to .070 [1.78] Thick P.C. Board .330 [8.38] Card Slot .160 [4.07] Point of Contact

INSULATOR MATERIAL: THERMOPLASTIC POLYESTER, UL 94V-0 CONTACT MATERIAL; COPPER, NICKEL, TIN\_ALLOY CA-725

CONTACT PLATING: GOLD ON THE MATING AREA, TIN-LEAD ON THE CONTACT TAILS, NICKEL UNDERPLATE

| 346/396 SERIES CARD EDGE CONNECTO | <b>)</b> k |
|-----------------------------------|------------|
| PART NUMBER: 346-062-500-803      |            |

YOUR CONNECTION TO QUALITY & SERVICE

**EDAC INC** TORONTO, ONTARIO CANADA

THESE DRAWINGS AND SPECIFICATIONS ARE THE PROPERTY OF EDAC INC.,AND SHALL NOT BE REPRODUCED, OR COPIED OR USED AS THE BASIS FOR THE MANUFACTURE OR SALE OF APPARATUS WITHOUT WRITTEN PERMISSION.