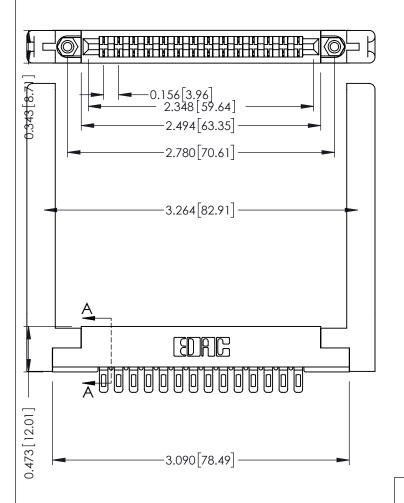

THIS IS A C.A.D. GENERATED DRAWING DO NOT MAKE MANUAL REVISIONS TO MASTER.

ISSUE NUMBER

ORIGINAL

SECTION A-A

.175 [4.45] Point of Contact (FROM BTM OF SLOT) Card Slot Accepts .054 [1.37] to .070 [1.78] Thick P.C. Board

ACAD REFERENCE NO.

307 / 357 Card Edge Connector Part Number: 307-014-401-168

YOUR CONNECTION TO QUALITY & SERVICE

**EDAC INC** TORONTO, ONTARIO CANADA

THESE DRAWINGS AND SPECIFICATIONS ARE THE PROPERTY OF EDAC INC.,AND SHALL NOT BE REPRODUCED, OR COPIED OR USED AS THE BASIS FOR THE MANUFACTURE OR SALE OF APPARATUS WITHOUT WRITTEN PERMISSION.

307 ENG MASTER DRAWN: J.LEE DATE: AUG. 11/09 CHECKED: DATE: OF 3 SCALE: NTS SHEET DRAWING NUMBER **ISSUE** 307 Assembly

**See Accompanying Pages for:** 

- **Contact Bend Details**
- **Mounting Options**