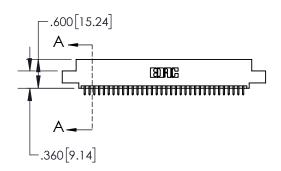

| 845 | 5/895 SERIES | HIGH TEMP  | CARD  | EDGE | CONNEC | TOR |
|-----|--------------|------------|-------|------|--------|-----|
| PA  | RT NUMBER:   | 895-068-52 | 1-504 |      |        |     |

| ACAD REFERENCE NO. 845-ENG-MASTER |                 |           |  |  |  |
|-----------------------------------|-----------------|-----------|--|--|--|
| DRAWN: R.STA.MONICA               | DATE: <b>MA</b> | Y.16/2017 |  |  |  |
| CHECKED:                          | DATE:           |           |  |  |  |
| SCALE: 1:2                        | SHEET 1         | OF 2      |  |  |  |
| DRAWING NUMBER                    |                 | ISSUE     |  |  |  |
| 845-ENG-MASTER                    | 1               |           |  |  |  |