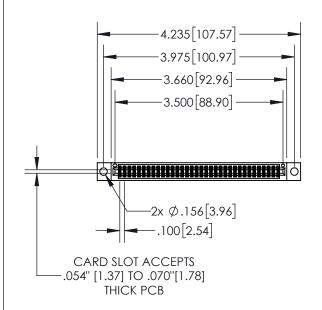

| 845 | 5/895 SERIES | HIGH TEMP  | CARD  | EDGE | CONNEC | TOR |
|-----|--------------|------------|-------|------|--------|-----|
| PA  | RT NUMBER:   | 895-068-52 | 1-504 |      |        |     |

| ACAD REFERENCE NO. 845-ENG-MASTER |                 |           |  |  |  |
|-----------------------------------|-----------------|-----------|--|--|--|
| DRAWN: R.STA.MONICA               | DATE: <b>MA</b> | Y.16/2017 |  |  |  |
| CHECKED:                          | DATE:           |           |  |  |  |
| SCALE: 1:2                        | SHEET 1         | OF 2      |  |  |  |
| DRAWING NUMBER                    |                 | ISSUE     |  |  |  |
| 845-ENG-MASTER                    | 1               |           |  |  |  |