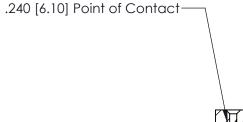

## **Contact Detail**

542-Wire Wrap .025 Sq.(0.64 Sq.) - Tail LG=.655(16.64) .100 [2.54] Contact Spacing x .200 [5.08] Row Spacing

| 842/892 Series High Temp Card Edge Connector<br>Contact Bend Detail |                                                                                                                                                                           | ACAD REFERENCE NO. 842 ENG MASTER |             |          |          |
|---------------------------------------------------------------------|---------------------------------------------------------------------------------------------------------------------------------------------------------------------------|-----------------------------------|-------------|----------|----------|
|                                                                     |                                                                                                                                                                           | DRAWN:                            | J.LEE       | DATE: OC | T. 06/09 |
|                                                                     |                                                                                                                                                                           | CHECKE                            | ):          | DATE:    |          |
| EDAC INC                                                            | TORONTO, ONTARIO CANADA CANADA CANADA  ARE THE PROPERTY OF EDAC INC.,AND SHALL NOT BE REPRODUCED,OR COPIED OR USED AS THE BASIS FOR THE MANUFACTURE OR SALE OF APPARATUS. | SCALE:                            | NTS         | SHEET :  | 2 OF 3   |
|                                                                     |                                                                                                                                                                           | DRAWING                           | NUMBER      |          | ISSUE    |
|                                                                     |                                                                                                                                                                           | 8                                 | 42 Assembly |          | 1        |