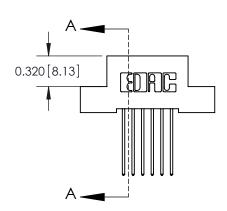

## **Mounting Option**

02-.128 (3.25) Wide Mounting Slots

## **Contact Detail**

542-Wire Wrap .025 Sq.(0.64 Sq.) - Tail LG=.655(16.64) .100 [2.54] Contact Spacing x .200 [5.08] Row Spacing





## **See Accompanying Pages for:**

- **Contact Bend Details**
- **Mounting Options**



1



| 842/892 Series High Temp Card Edge Connector |
|----------------------------------------------|
| Part Number: 842-006-542-102                 |

YOUR CONNECTION TO QUALITY & SERVICE

842 ENG MASTER J.LEE DATE: OCT. 06/09 SHEET 1 OF 3 NTS

**SECTION A-A** 

842 Assembly

THIS IS A C.A.D. GENERATED DRAWING DO NOT MAKE MANUAL REVISIONS TO MASTER

ORIGINAL (1)



| 842/892 Series High Temp Card Edge Connector<br>Contact Bend Detail |                                                                                                                                                                           | ACAD REFERENCE NO. 842 ENG MASTER |             |          |          |
|----------------------