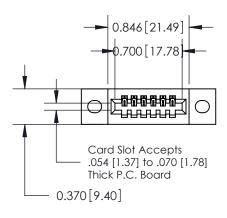

YOUR CONNECTION TO QUALITY & SERVICE

842 ENG MASTER J.LEE DATE: OCT. 06/09 SHEET 1 OF 3 NTS

**SECTION A-A** 

842 Assembly

THIS IS A C.A.D. GENERATED DRAWING DO NOT MAKE MANUAL REVISIONS TO MASTER

ORIGINAL (1)