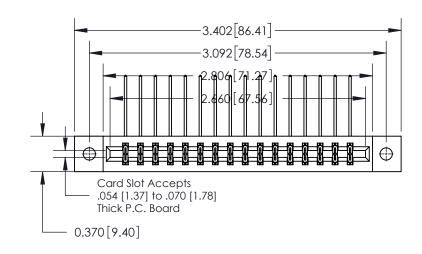

1

**See Accompanying Page for:** 

**Contact Bend Details** 

| 837/887 Series High Temp ( | Card Edge Connector |
|----------------------------|---------------------|
| Part Number: 837-032-558-  | -202                |