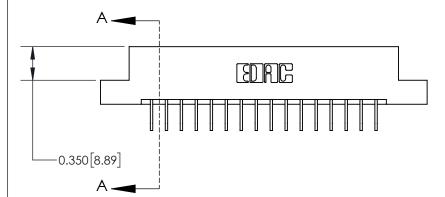

**Mounting Option** 

02-.128 (3.25) Dia. Mounting Holes

## **Contact Detail**

558-90 Degree Bend (Code 541 Contacts)

.156 [3.96] Contact Spacing x .200 [5.08] Row Spacing





THIS IS A C.A.D. GENERATED DRAWING DO NOT MAKE MANUAL REVISIONS TO MASTER.



ISSUE NUMBER

ORIGINAL

1



**See Accompanying Page for:** 

**Contact Bend Details** 

| 837/887 Series High Temp ( | Card Edge Connector |
|----------------------------|---------------------|
| Part Number: 837-032-558-  | -202                |

YOUR CONNECTION TO QUALITY & SERVICE

**EDAC INC** TORONTO, ONTARIO CANADA

THESE DRAWINGS AND SPECIFICATIONS ARE THE PROPERTY OF EDAC INC., AND SHALL NOT BE REPRODUCED, OR COPIED OR USED AS THE BASIS FOR THE MANUFACTURE OR SALE OF APPARATUS WITHOUT WRITTEN PERMISSION.

| ACAD REFERENCE NO. | 837 ENG MASTER   |  |  |
|--------------------|------------------|--|--|
| DRAWN: J.LEE       | DATE: OCT. 06/09 |  |  |
| CHECKED:           | DATE:            |  |  |
| SCALE: