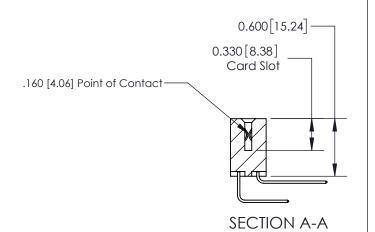

## **Contact Detail**

558-90 Degree Bend (Code 541 Contacts)

.156 [3.96] Contact Spacing x .200 [5.08] Row Spacing

THIS IS A C.A.D. GENERATED DRAWING DO NOT MAKE MANUAL REVISIONS TO MASTER.

ISSUE NUMBER

ORIGINAL

ISSUE NUMBER

ORIGINAL

1

| 837/887 Series High Temp Card Edge Connector<br>Contact Bend Detail |                                                                                  | ACAD REFERENCE NO. | 837 ENG MASTER   |               |
|---------------------------------------------------------------------|----------------------------------------------------------------------------------|--------------------|------------------|---------------|
|                                                                     |                                                                                  | DRAWN: J.LEE       | DATE: OCT. 06/09 |               |
|                                                                     |                                                                                  | CHECKED:           | DATE:            |               |
| EDAC INC                                                            | TO, ONTARIO  ARE THE PROPERTY OF EDAC INC.,AND SHALL NOT BE REPRODUCED,OR COPIED | SCALE: NTS         | SHEET            | 2 <b>OF</b> 2 |
| TORONTO, ONTARIO CANADA                                             |                                                                                  | DRAWING NUMBER     |                  | ISSUE         |
| YOUR CONNECTION TO QUALITY & SERVICE                                | MANUFACTURE OR SALE OF APPARATUS WITHOUT WRITTEN PERMISSION.                     | 837 Assembly       |                  | 1             |