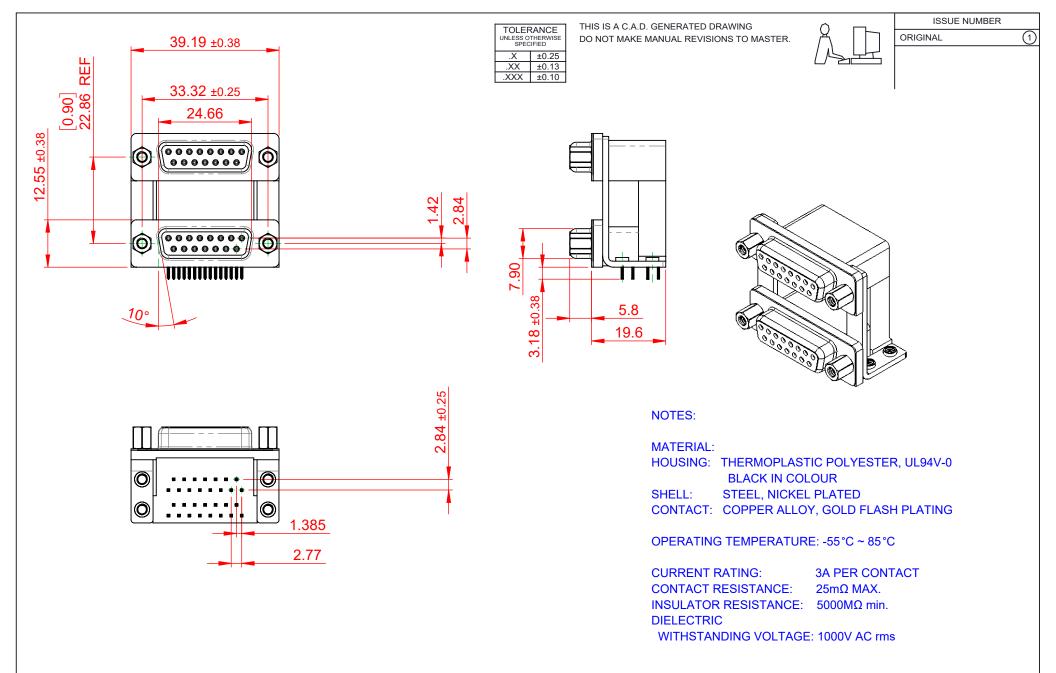

|  | 662 SERIES D-SUB CONNECTOR           |                                                                                                                                                                                                                | SW REFERENCE NO.: 662 ASSEMBLY  |                  |       |
|--|--------------------------------------|----------------------------------------------------------------------------------------------------------------------------------------------------------------------------------------------------------------|---------------------------------|------------------|-------|
|  |                                      |                                                                                                                                                                                                                | DRAWN: C.B                      | DATE: AUG. 01/20 | 18    |
|  |                                      |                                                                                                                                                                                                                | CHECKED:                        | DATE:            |       |
|  | EDAC INC                             | THESE DRAWINGS AND SPECIFICATIONS<br>ARE THE PROPERTY OF EDAC INC.,AND<br>SHALL NOT BE REPRODUCED,OR COPIED<br>OR USED AS THE BASIS FOR THE<br>MANUFACTURE OF SALE OF APPARATUS<br>WITHOUT WRITTEN PERMISSION. | SCALE: (IN C.A.D. 1:1)          | SHEET 1 OF       | 1     |
|  | YOUR CONNECTION TO QUALITY & SERVICE |                                                                                                                                                                                                                | DRAWING NUMBER: 662-015-264-059 |                  | ISSUE |
|  |                                      |                                                                                                                                                                                                                | PART NUMBER: 662-015-2          | 264-059          | 1     |