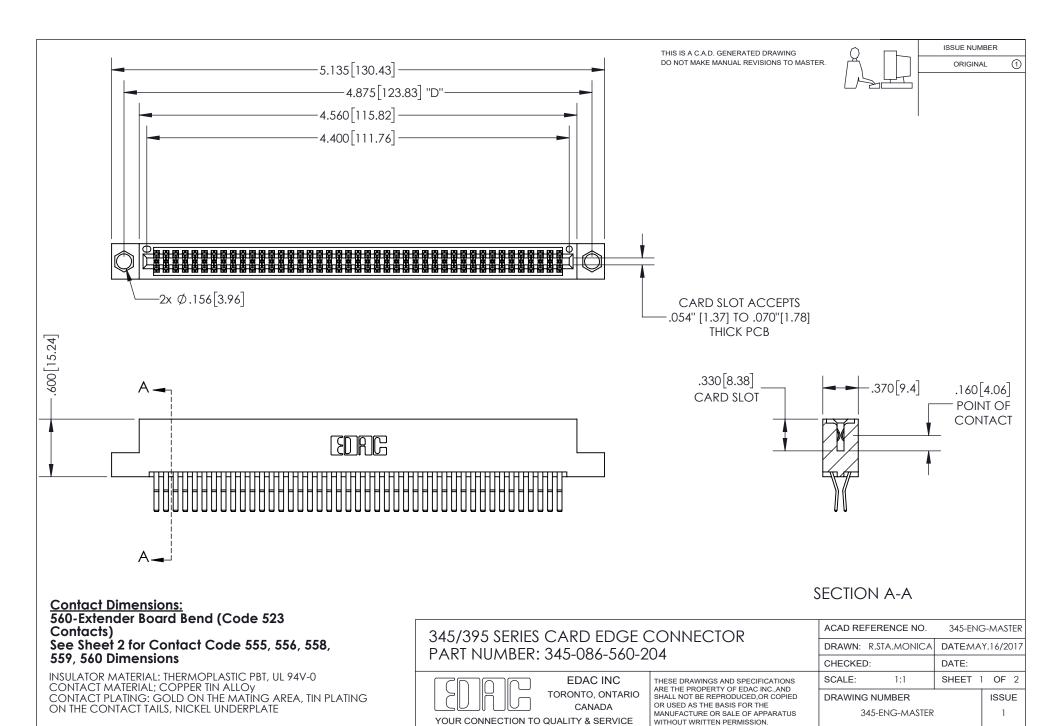

ISSUE NUMBER ORIGINAL

1

**Contact Code 558** 

**Contact Code 559** 

Contact Code 560

- INSULATOR MATERIAL: THERMOPLASTIC POLYESTER, UL 94V-0
- DAP MATERIAL AVAILABLE UPON REQUEST
- CONTACT MATERIAL; COPPER ALLOY

CONTACT PLATING: GOLD ON THE MATING AREA, TIN PLATING ON THE CONTACT TAILS, NICKEL UNDERPLATE

\*FOR ALL OTHER SPECIFICATIONS REFER TO SHEET 3\*