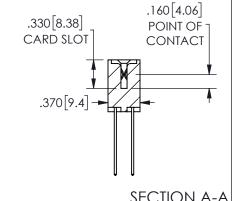

ORIGINAL 1

ISSUE NUMBER

**Contact Code 558** 

Contact Code 559

Contact Code 560

INSULATOR MATERIAL: THERMOPLASTIC POLYESTER, UL 94V-0 DAP MATERIAL AVAILABLE UPON REQUEST

CONTACT MATERIAL; COPPER ALLOY CONTACT PLATING: GOLD ON THE MATING AREA, TIN PLATING ON THE CONTACT TAILS, NICKEL UNDERPLATE

345/395 SERIES CARD EDGE CONNECTOR CONTACT CODE 555,556,558,559,560 DIMENSIONS

YOUR CONNECTION TO QUALITY & SERVICE

**EDAC INC** TORONTO, ONTARIO CANADA

THESE DRAWINGS AND SPECIFICATIONS ARE THE PROPERTY OF EDAC INC.,AND SHALL NOT BE REPRODUCED, OR COPIED OR USED AS THE BASIS FOR THE MANUFACTURE OR SALE OF APPARATUS WITHOUT WRITTEN PERMISSION.