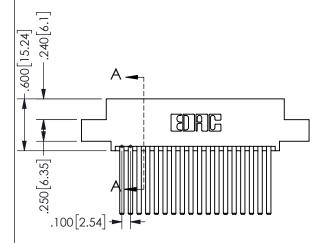

ORIGINAL 1

ISSUE NUMBER

**Contact Code 558** 

Contact Code 559

Contact Code 560

INSULATOR MATERIAL: THERMOPLASTIC POLYESTER, UL 94V-0 DAP MATERIAL AVAILABLE UPON REQUEST

CONTACT MATERIAL; COPPER ALLOY CONTACT PLATING: GOLD ON THE MATING AREA, TIN PLATING ON THE CONTACT TAILS, NICKEL UNDERPLATE

345/395 SERIES CARD EDGE CONNECTOR CONTACT CODE 555,556,558,559,560 DIMENSIONS

YOUR CONNECTION TO QUALITY & SERVICE

**EDAC INC** TORONTO, ONTARIO CANADA

THESE DRAWINGS AND SPECIFICATIONS ARE THE PROPERTY OF EDAC INC.,AND SHALL NOT BE REPRODUCED, OR COPIED OR USED AS THE BASIS FOR THE MANUFACTURE OR SALE OF APPARATUS WITHOUT WRITTEN PERMISSION.