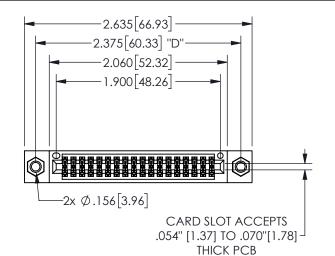

THIS IS A C.A.D. GENERATED DRAWING DO NOT MAKE MANUAL REVISIONS TO MASTER.

ISSUE NUMBER

ORIGINAL

<u>Contact Dimensions:</u> 544-Wire Wrap .050x.025(1.27x0.64) - Tail LG=.750(19.05)

.100 (2.54) Contact Spacing x .200 (5.08) Row Spacing

## 345/395 SERIES CARD EDGE CONNECTOR PART NUMBER: 345-036-544-507

YOUR CONNECTION TO QUALITY & SERVICE

**EDAC INC** TORONTO, ONTARIO CANADA

THESE DRAWINGS AND SPECIFICATIONS ARE THE PROPERTY OF EDAC INC.,AND SHALL NOT BE REPRODUCED,OR COPIED OR USED AS THE BASIS FOR THE MANUFACTURE OR SALE OF APPARATUS WITHOUT WRITTEN PERMISSION.